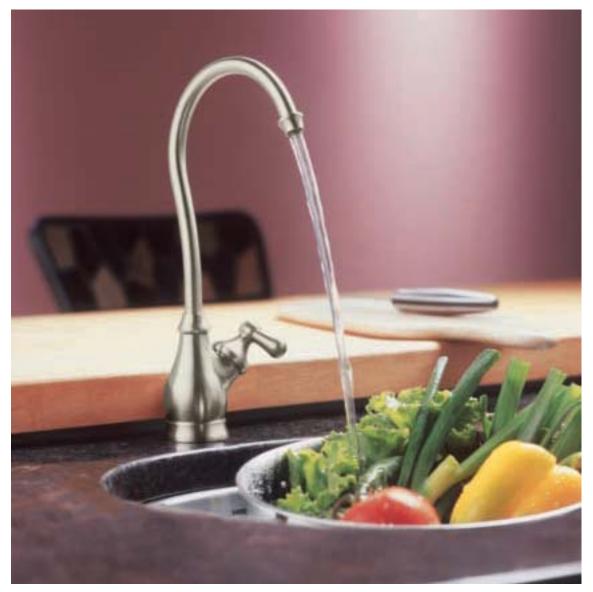

## AquaSuite<sup>®</sup> Filtering Faucet

AquaSuite<sup>®</sup> filtering faucet / 77200SL

AquaSuite provides separate cold, filtered drinking water with the convenience of simple single-hole installation - perfect for a secondary sink or use in conjunction with your kitchen faucet. Plus, the traditional high-arc spout design works well with nearly any style.

## AquaSuite

AquaSuite filtering faucet / 77200SL

77200 System comes with high-arc spout only. ChoiceFlo® 9600 filter included.

ChoiceFlo 9600 Replacement Filter / 9601

• Long-life filter needs to be replaced only twice a year.