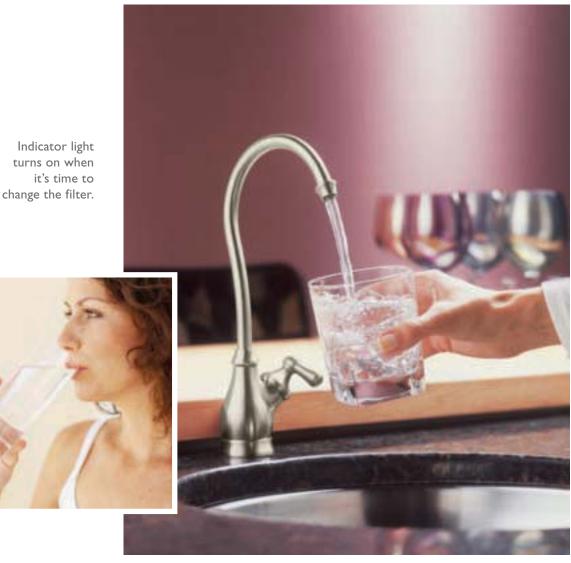

## AquaSuite<sup>®</sup> Filtering Faucet

AquaSuite<sup>®</sup> filtering faucet / 77200SL

AquaSuite provides separate cold, filtered drinking water with the convenience of simple single-hole installation - perfect for a secondary sink or use in conjunction with your kitchen faucet. Plus, the traditional high-arc spout design works well with nearly any style.

## AquaSuite

AquaSuite filtering faucet / 77200SL

77200 System comes with high-arc spout only. ChoiceFlo® 9600 filter included.

ChoiceFlo 9600 Replacement Filter / 9601

• Long-life filter needs to be replaced only twice a year.