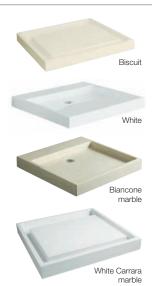

Purist wall-mount cabinet in White Oak K-3080-F5 24" x 22<sup>1</sup>/<sub>2</sub>" x 16"

Coordinating Purist Lavatories: Purist Wadding Pool wet surface lavatory in Biscuit K-2313-96 Purist Wading Pool lavatory in White

side lavatories

K-2314-8-96 (2) Two Purist Wading Pool<sub>™</sub> lavatories in Biscuit

K-3081-F4 (2) Two wall-mount vanities in Black Walnut

K-14408-4-CP (2) Two Purist widespread lavatory faucets with high gooseneck