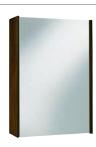

Purist natural lavastone 48" countertop Cutout for left-side lavatory K-3032-NA (shown) Cutout for right-side lavatory K-3031 Cutout for center lavatory K-3007 48" x 24"

Purist mirrored cabinet and endcap kit in Black Walnut with laminar faucet K-3091-NA/K-3094-F4 24" x 36"