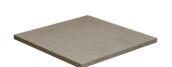

ADA

Purist natural lavastone 24" countertop K-3021-NA 24" x 23<sup>1</sup>/<sub>2</sub>"

Purist 24" mirrored cabinet and endcap kit in Black Walnut with left-hand opening K-3090-F4 (shown) Right-hand opening K-3089 24" x 36" Also available as 12" mirrored cabinet Left-hand opening K-3083 Right-hand opening K-3082 12" x 36"