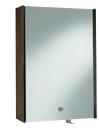

Purist natural lavastone 72" countertop Cutout for two lavatories (left- and right-side) K-3034-NA (shown) Cutout for center lavatory K-3033 72" x 24"

Purist mirrored cabinet in White Oak with laminar faucet, left-hand shelf extension and GFCI outlet K-3093-F5 (shown) Right-hand shelf extention K-3092 25<sup>1</sup>/<sub>2</sub>" x 36"  $(45^{1/2}$ " x 36" fully extended)