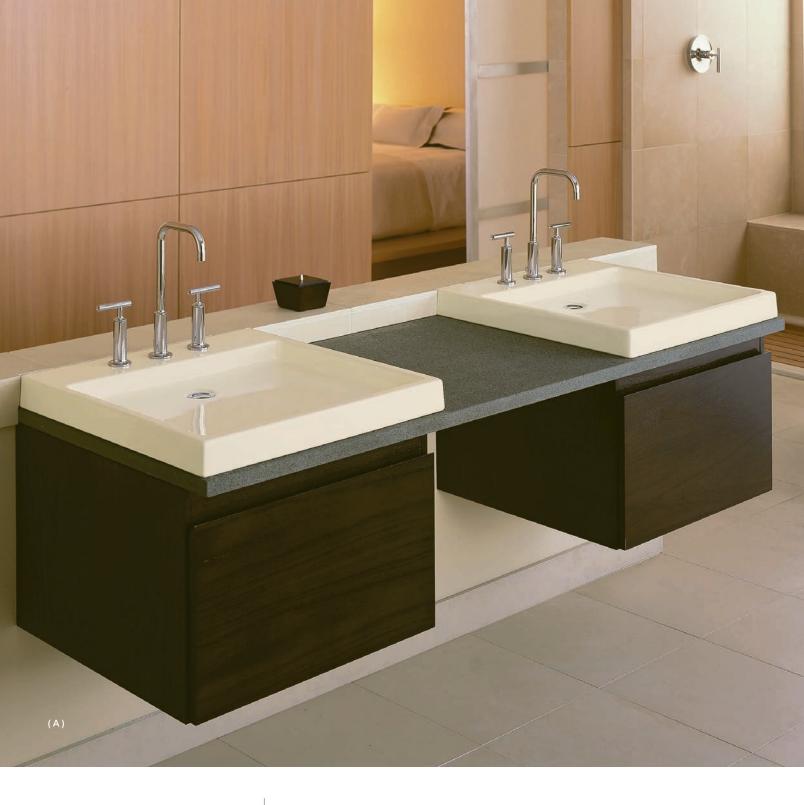

## Purist<sub>®</sub>

A. This symmetrical configuration provides ample room for two with dual lavatories as well as generous countertop and vanity space for personal items.

K-3034-NA Natural lavastone 72" countertop cut for left- and right-

side lavatories

K-2314-8-96 (2) Two Purist Wading Pool<sub>™</sub> lavatories in Biscuit

K-3081-F4 (2) Two wall-mount vanities in Black Walnut

K-14408-4-CP (2) Two Purist widespread lavatory faucets with high gooseneck

spouts in Polished Chrome