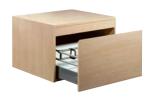

## in Black Walnut Notched for plumbing K-3081-F4 24" x 22<sup>1</sup>/<sub>2</sub>" x 16"

Purist wall-mount vanity