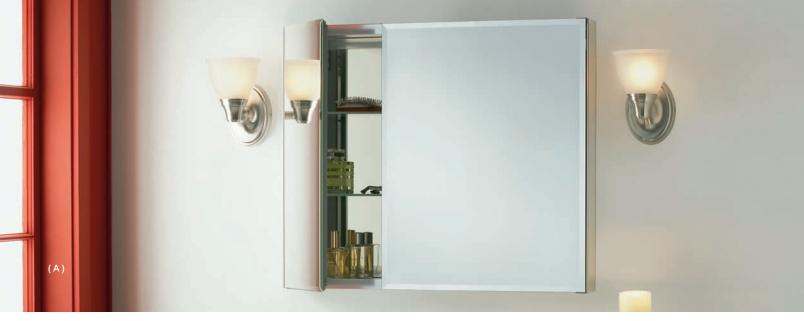

Devonshire triple light sconce in Polished Chrome K-10572-CP BN, CP, G

Mirrored Cabinetry and Lighting

light sconce in Polished Chrome.

\*May be positioned up or down, depending on room setting.

A. 30" double-door mirrored cabinet with mirrored interior and Transitional single

B. Margaux m single light sconce in Vibrant Polished Nickel. K-16268-SN C. Devonshire<sub>®</sub> tripe light sconce in Vibrant Brushed Nickel. K-10572-BN

Cabinet K-CB-CLC3026FS / Sconce K-11365-CP (two)