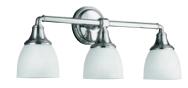

Devonshire triple light sconce in Polished Chrome K-10572-CP BN, CP, G

Mirrored Cabinetry and Lighting

light sconce in Polished Chrome.

\*May be positioned up or down, depending on room setting.

A. 30" double-door mirrored cabinet with mirrored interior and Transitional single

Transitional triple light sconce in Polished Chrome K-11367-CP BN, CP, G