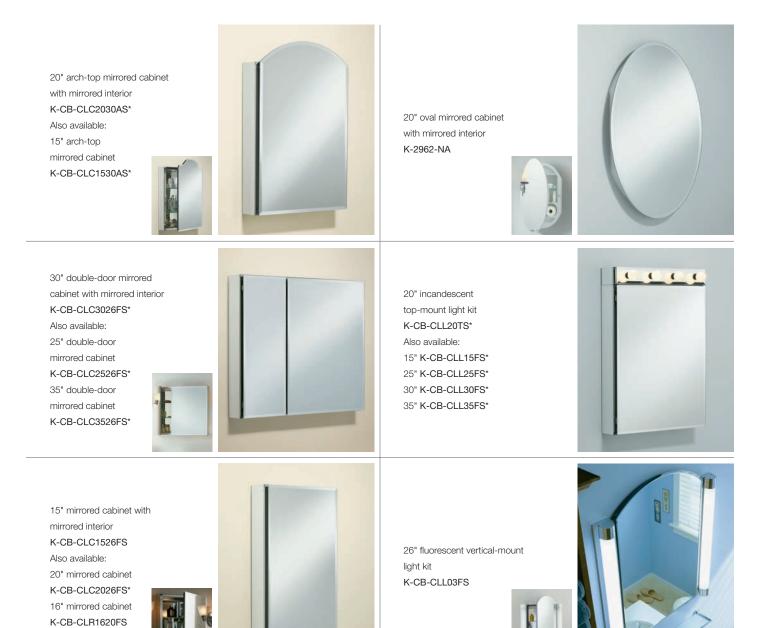

\*May be surface-mounted or recessed.



Margaux single light sconce in Vibrant Polished Nickel K-16268-SN AF, BN, CP, SN



Devonshire single light sconce in Polished Chrome K-10570-CP Also available as a double light sconce K-10571 BN, CP, G



Transitional single light sconce in Polished Chrome K-11365-CP BN, CP, G



Devonshire double light sconce in Polished Chrome K-10571-CP BN, CP, G



Transitional double light sconce in Polished Chrome K-11366-CP BN, CP, G



Devonshire triple light sconce in Polished Chrome K-10572-CP BN, CP, G

Mirrored Cabinetry and Lighting

light sconce in Polished Chrome.



\*May be positioned up or down, depending on room setting.

A. 30" double-door mirrored cabinet with mirrored interior and Transitional single

B. Margaux m single light sconce in Vibr