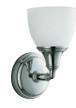

\*May be surface-mounted or recessed.

Margaux single light sconce in Vibrant Polished Nickel K-16268-SN AF, BN, CP, SN

Devonshire single light sconce in Polished Chrome K-10570-CP Also available as a double light sconce K-10571 BN, CP, G