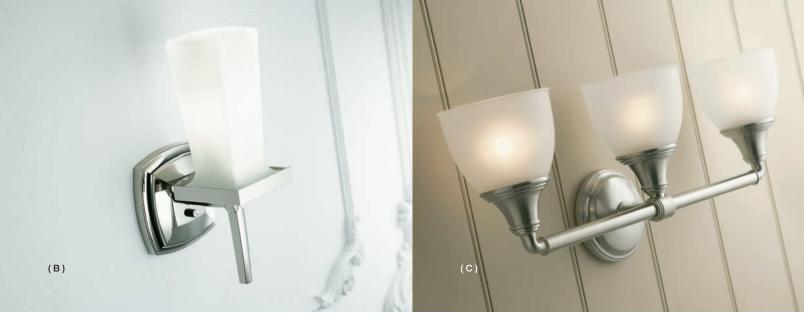

B. Margaux m single light sconce in Vibrant Polished Nickel. K-16268-SN C. Devonshire<sub>®</sub> tripe light sconce in Vibrant Brushed Nickel. K-10572-BN

Cabinet K-CB-CLC3026FS / Sconce K-11365-CP (two)