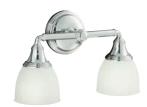

Devonshire triple light sconce in Polished Chrome K-10572-CP BN, CP, G

Mirrored Cabinetry and Lighting

light sconce in Polished Chrome.

\*May be positioned up or down, depending on room setting.

A. 30" double-door mirrored cabinet with mirrored interior and Transitional single