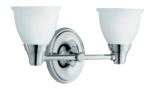

Transitional single light sconce in Polished Chrome K-11365-CP BN, CP, G

Devonshire double light sconce in Polished Chrome K-10571-CP BN, CP, G

Transitional double light sconce in Polished Chrome K-11366-CP BN, CP, G