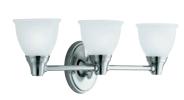

CP, G



Transitional single light sconce in Polished Chrome K-11365-CP BN, CP, G



Devonshire double light sconce in Polished Chrome K-10571-CP BN, CP, G



Transitional double light sconce in Polished Chrome K-11366-CP BN, CP, G



Devonshire triple light sconce in Polished Chrome K-10572-CP BN, CP, G

Mirrored Cabinetry and Lighting

light sconce in Polished Chrome.



\*May be positioned up or down, depending on room setting.

A. 30" double-door mirrored cabinet with mirrored interior and Transitional single

B. Margaux m single light sconce in Vibrant Polished Nickel. K-16268-SN C. Devonshire<sub>®</sub> tripe light sconce in Vibrant Brushed Nickel. K-10572-BN

Cabinet K-CB-CLC3026FS / Sconce K-11365-CP (two)

Transitional triple light sconce in Polished Chrome K-11367-CP BN, CP, G



## Color/Finish Selection



(-CP)

Polished Chrome Brushed Chrome (-G)

Vibrant Polished Nickel (-SN)

Vibrant Brushed Nickel (-BN)



For additional product and pricing information, visit KOHLER.com