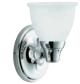

\*May be surface-mounted or recessed.

Margaux single light sconce in Vibrant Polished Nickel K-16268-SN AF, BN, CP, SN

Devonshire single light sconce in Polished Chrome K-10570-CP Also available as a double light sconce K-10571 BN, CP, G