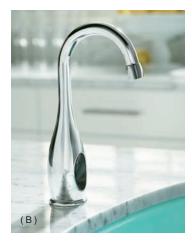

## Wellspring Touchless Faucets

A. Wellspring Touchless faucet with traditional design in Polished Chrome. K-10103-CP

B. Wellspring Touchless faucet with contemporary design in Polished Chrome. K-10104-CP