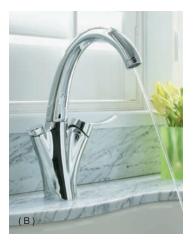

## Wellspring Touchless Faucets

A. Wellspring Touchless faucet with traditional design in Polished Chrome. K-10103-CP

B. Wellspring Touchless faucet with contemporary design in Polished Chrome. K-10104-CP