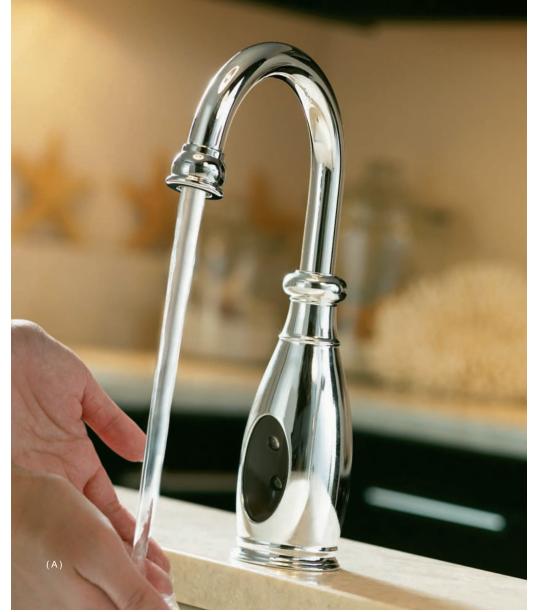

## Wellspring Touchless Faucets

A. Wellspring Touchless faucet with traditional design in Polished Chrome. K-10103-CP

B. Wellspring Touchless faucet with contemporary design in Polished Chrome. K-10104-CP