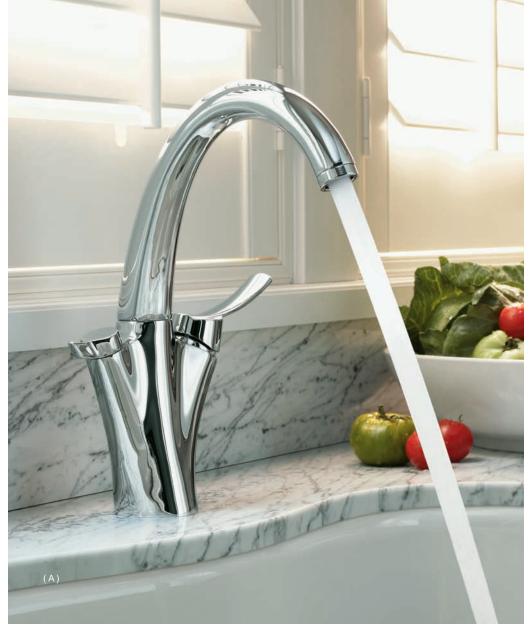

## Wellspring Touchless Faucets

A. Wellspring Touchless faucet with traditional design in Polished Chrome. K-10103-CP

B. Wellspring Touchless faucet with contemporary design in Polished Chrome. K-10104-CP