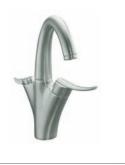

## Wellspring Touchless Faucets

A. Wellspring Touchless faucet with traditional design in Polished Chrome. K-10103-CP

B. Wellspring Touchless faucet with contemporary design in Polished Chrome. K-10104-CP

Wellspring Touchless faucet with traditional design in Polished Chrome K-10103-CP

Wellspring Touchless faucet with contemporary design in Polished Chrome K-10104-CP

ADA

ADA