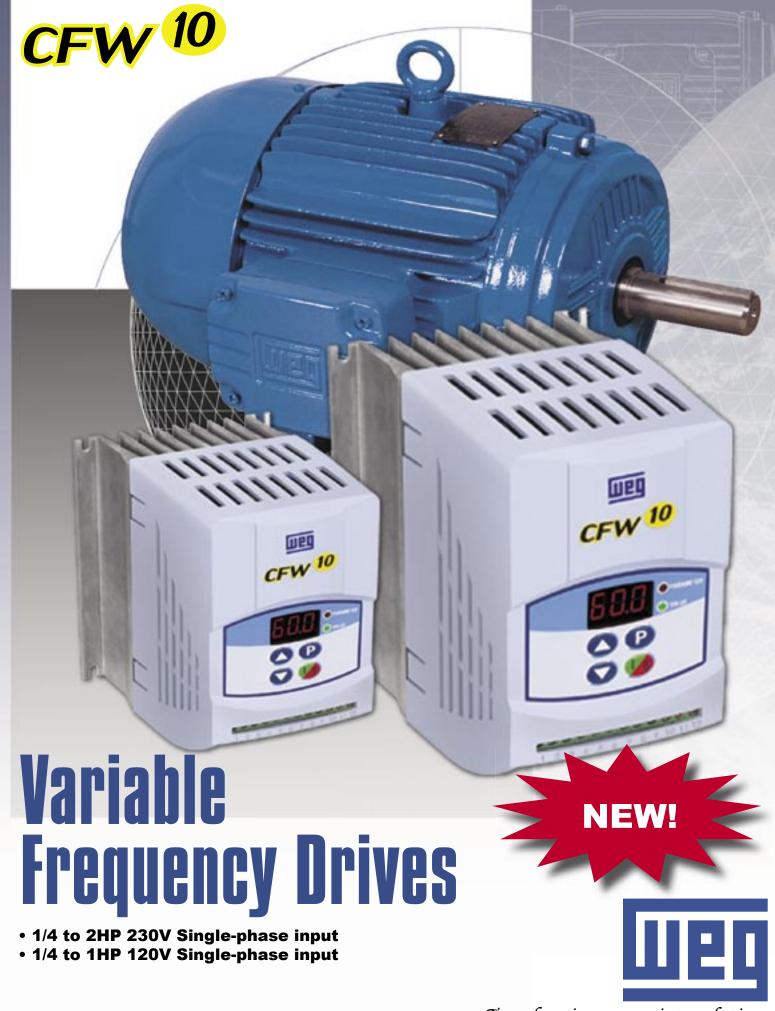

The new WEG Digital CFW-10 VFD Series is an offspring of the very successful CFW-08 Plus. In addition to a very small, easily mounted package, simplified keypad and bright LED readout, complete diagnostics and fully programmable I/O, the CFW-10 controls three phase AC motors with a single phase AC input. Single phase 120V AC input voltage will produce three phase 230V to drive motors up to 1HP and single phase 230V AC will produce three phase 230V to drive motors up to 2HP. Increased flexibility and decreased costs are achieved by eliminating the need for a step-up transformer to operate three phase 230V AC motors when only single phase 115V is available. The CFW-10 is an economical solution to many industrial and commercial applications.

## Standard Features

- V/Hz Control
- IP20 Finger-safe Enclosure
- · Single-phase 110 127V input voltage up to 1HP
- · Single-phase 200 240V input voltage up to 2HP
- 150% current overload capacity
- DSP controlled PWM output
- 2.5 15 kHz adjustable switching frequency
- · Four isolated programmable digital inputs
- · Programmable relay output
- · One isolated programmable analog input
- · Diagnostic features: Overcurrent, motor overload, drive over temperature, output short circuit, DC bus over and undervoltage and external fault
- · Control features: Linear and "S" ramp acceleration and deceleration, local/remote control, DC braking, torque boost, motor slip compensation, electronic pot, preset speeds, maximum and minimum adjustable frequency limits, adjustable output current limit, JOG
- Display readings: Motor speed, frequency, voltage, current, last fault, heatsink temperature and drive status
- Ambient: 104°F (40°C), 3300 ft (1000m) altitude, 90% humidity, non-condensing

## **Applications**

- Pumps
- · Fans / Blowers
- Conveyors
- Rollout tables

| Motor HP and Voltage |                                         | AMPS | Catalog Number | Dimensions<br>H x W x D | Weight |
|----------------------|-----------------------------------------|------|----------------|-------------------------|--------|
| 230V<br>Three Phase  | INPUT POWER SUPPLY: SINGLE - PHASE 120V |      |                |                         |        |
|                      | 1/4                                     | 1.6  | CFW100016SAZ   | 5.2 X 3.8 X 4.8         | 2.0    |
|                      | 1/2                                     | 2.6  | CFW100026SAZ   | 5.2 X 3.8 X 4.8         | 2.0    |
|                      | 1                                       | 4.0  | CFW100040SAZ   | 6.3 X 3.0 X 5.2         | 3.3    |
|                      | INPUT POWER SUPPLY: SINGLE - PHASE 230V |      |                |                         |        |
|                      | 1/4                                     | 1.6  | CFW100016SDZ   | 5.2 X 3.8 X 4.8         | 2.0    |
|                      | 1/2                                     | 2.6  | CFW100026SDZ   | 5.2 X 3.8 X 4.8         | 2.0    |
|                      | 1                                       | 4.0  | CFW100040SDZ   | 5.2 X 3.8 X 4.8         | 2.0    |
|                      | 2                                       | 7.3  | CFW100073SDZ   | 6.3 X 3.0 X 5.2         | 3.3    |