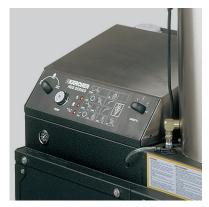

## Low 24 VAC protective control voltage

Kärcher **three piston, axial pump** with stainless steel valves and pistons with ceramic sleeves

**Detachable side panels** allow easy access to components

**Chrome hose holder** and built-in bracket for optional 200 ft. hose reel mount

**Burner system** - High-performance vertical heater coil (atmospheric burner system heating) with auto electronic ignition (Honeywell)

Central control panel with easy-to-use controls

Heavy-duty chassis with stainless steel electrical box cover, coil wrap and hood

**Infinitely variable** operating pressure, water volume, and temp control

Built-in anti-scale device