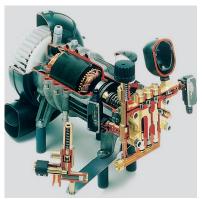

Patented Kärcher air- and watercooled, 4-pole **electric motor with overload protection** 

## Low 24 VAC protective control voltage

Kärcher **three piston, axial pump** with stainless steel valves and pistons with ceramic sleeves

**Detachable side panels** allow easy access to components

**Chrome hose holder** and built-in bracket for optional 200 ft. hose reel mount

**Burner system** - High-performance vertical heater coil (atmospheric burner system heating) with auto electronic ignition (Honeywell)

Central control panel with easy-to-use controls

Heavy-duty chassis with stainless steel electrical box cover, coil wrap and hood