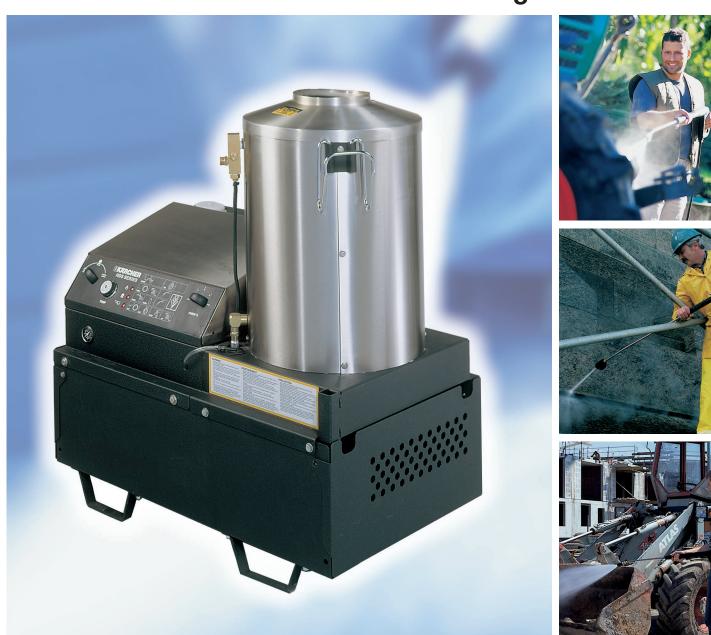

## **HDS 2245 NG/LP**

Commercial Cold/Hot/Steam Electric High-Pressure Washer

The HDS 2245 NG/LP incorporates a new generation of natural gas/propane fired electric high-pressure washers, raising performance, quality and reliability to a higher level. It features a convenient pull-out power tray for easy service and maintenance, an air- and water-cooled electric motor and remote control capability, making the HDS 2245 NG/LP one of the best units available.

Patented Kärcher air- and watercooled, 4-pole **electric motor with overload protection** 

## Low 24 VAC protective control voltage

Kärcher **three piston, axial pump** with stainless steel valves and pistons with ceramic sleeves

**Detachable side panels** allow easy access to components

**Chrome hose holder** and built-in bracket for optional 200 ft. hose reel mount

**Burner system** - High-performance vertical heater coil (atmospheric burner system heating) with auto electronic ignition (Honeywell)

Central control panel with easy-to-use controls

Heavy-duty chassis with stainless steel electrical box cover, coil wrap and hood

**Infinitely variable** operating pressure, water volume, and temp control

Built-in anti-scale device