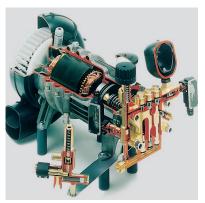

Patented Kärcher air- and watercooled, 4-pole **electric motor with overload protection** 

## Low 24 VAC protective control voltage

Kärcher **three piston, axial pump** with stainless steel valves and pistons with ceramic sleeves

**Detachable side panels** allow easy access to components

**Chrome hose holder** and built-in bracket for optional 200 ft. hose reel mount