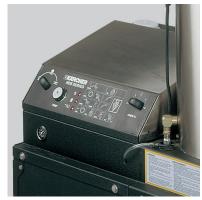

**Burner system** - High-performance vertical heater coil (atmospheric burner system heating) with auto electronic ignition (Honeywell)

Central control panel with easy-to-use controls

Heavy-duty chassis with stainless steel electrical box cover, coil wrap and hood