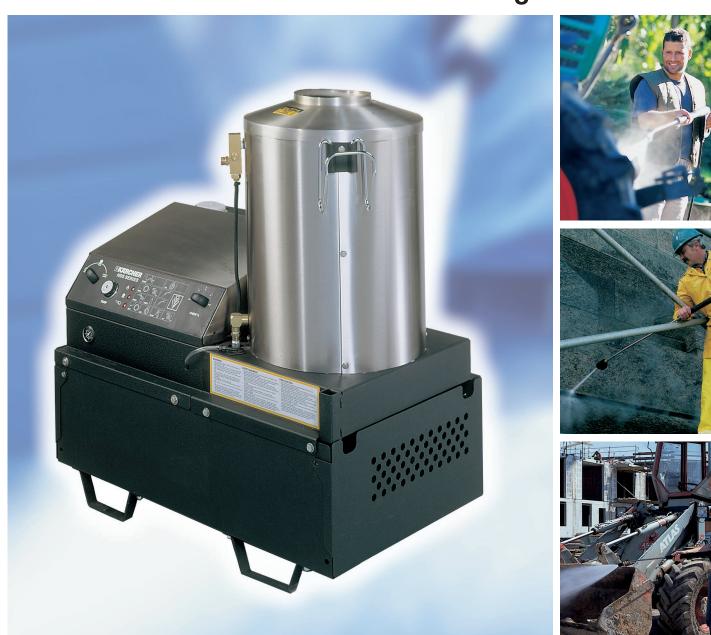

## **HDS 3005 NG/LP**

Commercial Cold/Hot/Steam Electric High-Pressure Washer

The HDS 3005 NG/LP incorporates a new generation of natural gas/propane fired electric high-pressure washers, raising performance, quality and reliability to a higher level. It features a convenient pull-out power tray for easy service and maintenance, an air- and water-cooled electric motor and remote control capability, making the HDS 3005 NG/LP one of the best units available.

# Commercial Gas-Fired Cold/Hot/Steam Electric High-Pressure Washer