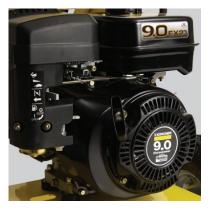

Built-in detergent injection system Pressure can be easily adjusted for different cleaning jobs

Industrial-grade, **easy-start Robin/Subaru engine** with oil-alert system

Pro-style accessories, industrialgrade trigger gun, spray wand and 50 ft. hose

#### **Technical Specs**

Part Number 1.187-117.0

Power Supply

9.0 HP Robin / Subaru EX-27

Operating Pressure 3100 PSI

.....

Water Volume

3.1 GPM