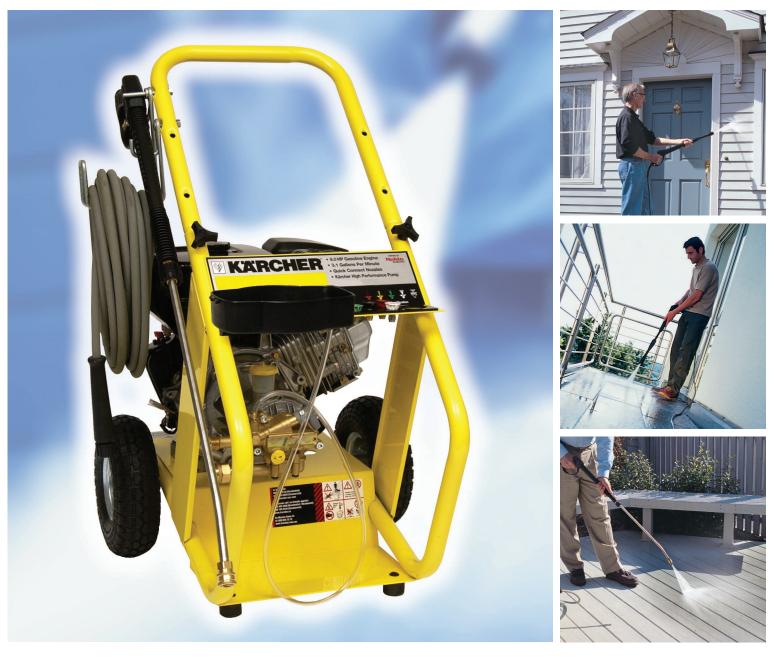

## **Commercial Cold Water Gasoline High-Pressure Washer**

Kärcher means professional! From the world's largest manufacturer of pressure washers and the inventors of the hot-water pressure washer comes the HD 3101 DR. This is a German engineered highperformance pressure washer designed for heavy-duty use. No job is too difficult for the HD 3101 DR. It has many industry-leading features, such as Kärcher's high-performance direct-drive pump with brass head and a unique, protective frame design. In addition, each pressure washer is 100% quality tested before it leaves the factory and is backed by one of the best warranties in the industry.

Built-in detergent injection system Pressure can be easily adjusted for different cleaning jobs

Industrial-grade, **easy-start Robin/Subaru engine** with oil-alert system

Pro-style accessories, industrialgrade trigger gun, spray wand and 50 ft. hose

Extensive accessory storage for detergent siphoning tube, nozzles and detergent tray, integrated into front panel — Optional 100 ft. hose reel available

Compact and rugged frame design — reinforced frame for tough cleaning jobs protects hose from hot muffler

#### **Standard Accessories**

- Industrial-grade trigger gun with child safety lock
- Industrial-grade, stainless steel spray wand with Quick Connect adapter
- Pro-style Quick Connect nozzles (0°, 15°, 25°, 40°, detergent)
- Industrial-grade 50 ft. high-pressure hose
- Detergent container holder (tray)
- 100 ft. hose reel (optional)