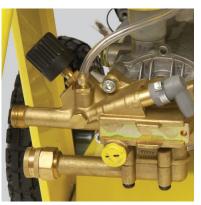

### Thermal **pump protection device** prevents pump from overheating

German engineered Kärcher industrial-grade direct-drive axial pump with brass pump head for durability and extended service intervals

Built-in detergent injection system Pressure can be easily adjusted for different cleaning jobs

Industrial-grade, **easy-start Robin/Subaru engine** with oil-alert system

Pro-style accessories, industrialgrade trigger gun, spray wand and 50 ft. hose