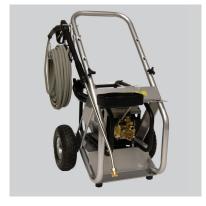

**Ergonomic trigger gun** with built-in pressure gauge and automatic shut-off when trigger is released

Heavy-duty cage frame (foodservice grade) with **stainless steel splash protection cover** 

**Optional cage-type cart** with 10' pneumatic tires available (shown above - Part #9.103-551.0)