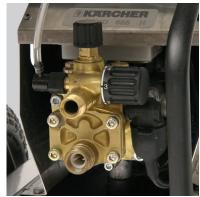

Air-cooled, single phase, 4-pole electric motor with overload protection

Patented Kärcher direct-drive three piston axial pump with brass cylinder head and highgrade stainless steel pistons

**Low-pressure chemical injection** and infinitely variable detergent metering