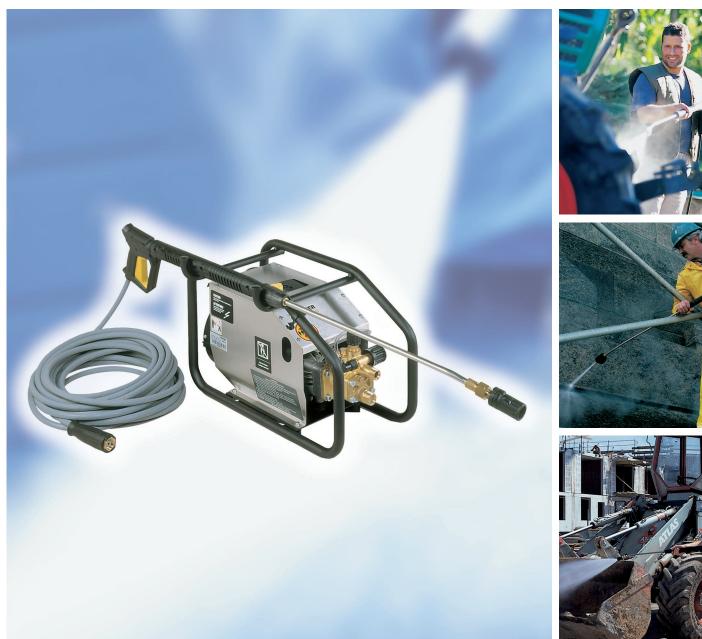

## **Commercial Cold Water Electric High-Pressure Washer**

The HD 655 H pressure washer is specially designed for water supply temperatures up to 185° F making it ideally suited for cleaning applications in the food service industry. In addition, the unit is equipped with a food service grade heavy-duty frame and can be paired with an optional stainless steel cart\* with oversized pneumatic tires for easy transport. This, along with features such as Kärcher's patented direct-drive pump and the Triple Changeover Nozzle, makes the HD 655 H both rugged and efficient.

**Ergonomic trigger gun** with built-in pressure gauge and automatic shut-off when trigger is released

Heavy-duty cage frame (foodservice grade) with **stainless steel splash protection cover** 

**Optional cage-type cart** with 10' pneumatic tires available (shown above - Part #9.103-551.0)

**AVS: Anti-twist system** — highpressure hose is pivot-mounted in trigger gun

#### **Standard Accessories**

- Trigger gun with pressure gauge
- Stainless steel wand
- Triple Changeover Nozzle (0° HP pencil jet, 25° HP fan jet, 40° LP chemical injection)
- 50 ft. high-pressure hose with integrated swivel (food service grade)
- Optional hose reel (Part # 9.103-055.0)