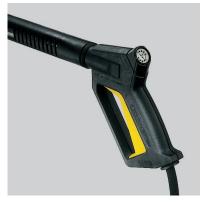

**Ergonomic trigger gun** with built-in pressure gauge and automatic shut-off when trigger is released

Heavy-duty cage frame (foodservice grade) with **stainless steel splash protection cover** 

**Optional cage-type cart** with 10' pneumatic tires available (shown above - Part #9.103-551.0)

**AVS: Anti-twist system** — highpressure hose is pivot-mounted in trigger gun