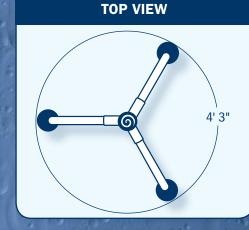

|                                       | MIXER SPECIFICATIONS           |                                                                                                                                                 |
|---------------------------------------|--------------------------------|-------------------------------------------------------------------------------------------------------------------------------------------------|
| 1000                                  | POWER SUPPLY REQUIREMENT       | 120 VAC, GFCI protected, 15 Amp circuit                                                                                                         |
|                                       | CUSTOMER SUPPLIED POWER SWITCH | NEMA 3R, fused, safety disconnect switch                                                                                                        |
|                                       | RPM                            | 1200 RPM                                                                                                                                        |
|                                       | NOMINAL POWER DRAW             | 320 Watts @ 1200 RPM                                                                                                                            |
| 1                                     | FOOTPRINT DIAMETER             | 4' 3" (1.3m)                                                                                                                                    |
|                                       | HEIGHT                         | 4'0" (1.2m)                                                                                                                                     |
|                                       | WEIGHT                         | 62 lbs (28.2 kg)                                                                                                                                |
|                                       | WIRING                         | UL listed Type THW-<br>Submersible Pump Cable, Heavy Duty Flat 14/3 w/ground                                                                    |
|                                       | CONTROL CENTER                 | Stainless Steel NEMA 4X Enclosure                                                                                                               |
| MATERIALS                             |                                |                                                                                                                                                 |
|                                       | MOTOR HOUSING                  | NSF-61 approved 316 Stainless Steel                                                                                                             |
| 1 1 1 1 1 1 1 1 1 1 1 1 1 1 1 1 1 1 1 | STAND                          | NSF-61 approved 316 Stainless Steel                                                                                                             |
|                                       | MOTOR                          | Water Lubricated Brushless DC<br>(wetted material: NSF-61 approved 316 Stainless Steel;<br>NSF-61 approved/chlorine/chloramine-resistant seals) |
| -                                     | FEET                           | EPDM NSF-61 approved/chlorine/chloramine resistant rubber                                                                                       |