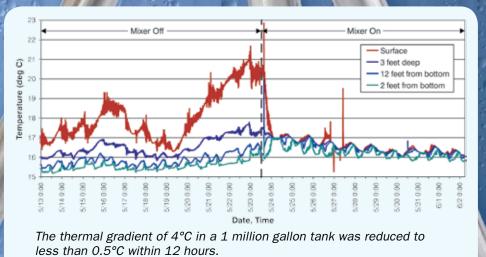

## **PAX Water Mixer - Product Specification**

The PAX Water Mixer is a robust submersible system for complete mixing of water storage reservoirs up to 7 million gallons. Independent of fill cycle operations, PAX's patented impeller technology eliminates stratification, uniformly distributes disinfectant residual, and prevents conditions favorable to nitrification. The mixer easily installs through a conventional hatch in less than three hours without taking the reservoir out of service.