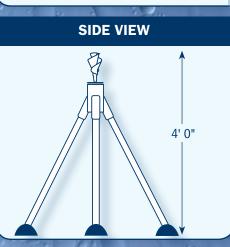

|                                       | MIXER SPECIFICATIONS           |                                                                                                                                                 |
|---------------------------------------|--------------------------------|-------------------------------------------------------------------------------------------------------------------------------------------------|
| 1000                                  | POWER SUPPLY REQUIREMENT       | 120 VAC, GFCI protected, 15 Amp circuit                                                                                                         |
|                                       | CUSTOMER SUPPLIED POWER SWITCH | NEMA 3R, fused, safety disconnect switch                                                                                                        |
|                                       | RPM                            | 1200 RPM                                                                                                                                        |
|                                       | NOMINAL POWER DRAW             | 320 Watts @ 1200 RPM                                                                                                                            |
| 1                                     | FOOTPRINT DIAMETER             | 4' 3" (1.3m)                                                                                                                                    |
|                                       | HEIGHT                         | 4'0" (1.2m)                                                                                                                                     |
|                                       | WEIGHT                         | 62 lbs (28.2 kg)                                                                                                                                |
|                                       | WIRING                         | UL listed Type THW-<br>Submersible Pump Cable, Heavy Duty Flat 14/3 w/ground                                                                    |
|                                       | CONTROL CENTER                 | Stainless Steel NEMA 4X Enclosure                                                                                                               |
| MATERIALS                             |                                |                                                                                                                                                 |
|                                       | MOTOR HOUSING                  | NSF-61 approved 316 Stainless Steel                                                                                                             |
| 1 1 1 1 1 1 1 1 1 1 1 1 1 1 1 1 1 1 1 | STAND                          | NSF-61 approved 316 Stainless Steel                                                                                                             |
|                                       | MOTOR                          | Water Lubricated Brushless DC<br>(wetted material: NSF-61 approved 316 Stainless Steel;<br>NSF-61 approved/chlorine/chloramine-resistant seals) |
| -                                     | FEET                           | EPDM NSF-61 approved/chlorine/chloramine resistant rubber                                                                                       |