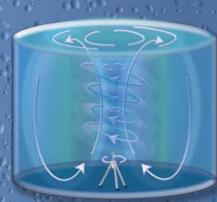

## Inside America's water storage tanks there's a revolution going on...

Low turnover? Stratification? Stagnation?

Stratification Loss of Residual Bacterial Regrowth Nitrification

Graphic courtesy of Carollo Engineers

## **PAX Water Mixer - Product Specification**

The PAX Water Mixer is a robust submersible system for complete mixing of water storage reservoirs up to 7 million gallons. Independent of fill cycle operations, PAX's patented impeller technology eliminates stratification, uniformly distributes disinfectant residual, and prevents conditions favorable to nitrification. The mixer easily installs through a conventional hatch in less than three hours without taking the reservoir out of service.