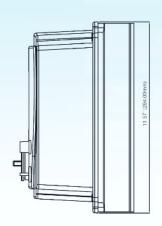

# FM50 PRODUCT DETAILS

The TECO-Westinghouse FM50 AC Drive is now available in a rugged NEMA 4X enclosure! The enclosure is available in two styles – Keypad Only and Keypad with Operator Devices. Keypad Only allows control via the keypad or remote control signals. Keypad with Operator Devices is designed for local control of the drive. It includes the Digital Keypad, Line Disconnect, Speed Potentiometer and Forward-Off-Reverse Switch.