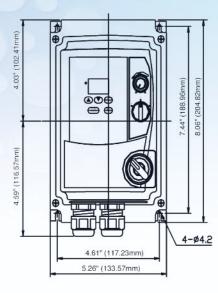

# FM50 PRODUCT DETAILS

The TECO-Westinghouse FM50 AC Drive is now available in a rugged NEMA 4X enclosure! The enclosure is available in two styles – Keypad Only and Keypad with Operator Devices. Keypad Only allows control via the keypad or remote control signals. Keypad with Operator Devices is designed for local control of the drive. It includes the Digital Keypad, Line Disconnect, Speed Potentiometer and Forward-Off-Reverse Switch.