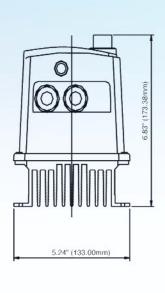

# FM50 PRODUCT DETAILS

The TECO-Westinghouse FM50 AC Drive is now available in a rugged NEMA 4X enclosure! The enclosure is available in two styles – Keypad Only and Keypad with Operator Devices. Keypad Only allows control via the keypad or remote control signals. Keypad with Operator Devices is designed for local control of the drive. It includes the Digital Keypad, Line Disconnect, Speed Potentiometer and Forward-Off-Reverse Switch.