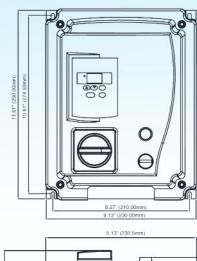

# FM50 PRODUCT DETAILS

The TECO-Westinghouse FM50 AC Drive is now available in a rugged NEMA 4X enclosure! The enclosure is available in two styles – Keypad Only and Keypad with Operator Devices. Keypad Only allows control via the keypad or remote control signals. Keypad with Operator Devices is designed for local control of the drive. It includes the Digital Keypad, Line Disconnect, Speed Potentiometer and Forward-Off-Reverse Switch.