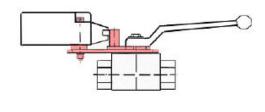

Behringer's ball valves are designed in a way, that all accessories like limit switches, proximity switches and locking devices, can be retrofitted without any mechanical reworking of the housing such as drilling or welding. This can be done even inline under pressure.