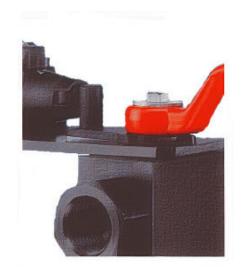

Special designs which offer a locking function, in addition to limit or proximity switches, are available