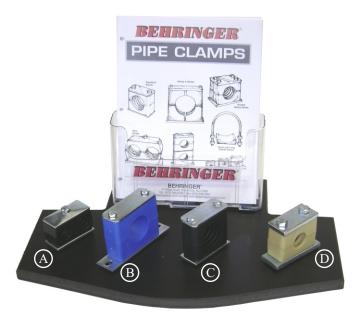

The counter-top pipe and tube clamp display features four clamps secured with Velcro material for easy removal to promote discussions. It is a great way for the customer to get a "hands-on" feel for the product. Also attached is a literature holder with the Behringer logo. The Display also includes

## **Applications**

- → Counter-top display
- → Trade shows
- → Vendor fairs
- → Training Sessions

| Sample | Size        | Part Number | Description                                                                                                                                                                                                                                                                                                      |
|--------|-------------|-------------|------------------------------------------------------------------------------------------------------------------------------------------------------------------------------------------------------------------------------------------------------------------------------------------------------------------|
| A      | 1" Tube     | TW3100-PP   | Twin Series Clamp for 1" OD Tubing, zinc-plated hardware with polypropylene<br>clamp pair material. <b>Features:</b> allows for weld-mounting of two lines with one<br>single clamp to steel structure.                                                                                                          |
| В      | 1-1/2" Tube | BSBZ6150-PP | Sanitary Series clamp for 1-1/2" OD Tubing, zinc-plated hardware with polypropylene (blue) clamp pair material. <b>Features:</b> Smooth Bore design for sanitary applications has no recesses or crevices in the plastic that can harbor bacterial growth. BAP Base plate allows for bolt mounting to structure. |
| С      | 1-1/2" Tube | S5150-PP    | Standard Series clamp for 1-1/2" OD Tubing, zinc-plated hardware with polypropylene clamp pair material. <b>Features:</b> allows for weld-mounting to steel structure.                                                                                                                                           |
| D      | 1" Tube     | SHZ4100-SP  | Heavy Series Clamp for 1" OD Tubing, zinc-plated hardware with Santoprene<br>clamp pair material. <b>Features:</b> allows for weld-mounting of higher pressure lines<br>to steel structure.                                                                                                                      |

## **Included Clamps**