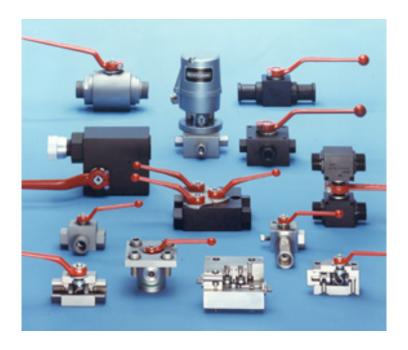

## **Two Way Ball Valves**

- •Threaded Connector
- •Flange Connection
- Socket Weld
- •Staple-Lok Connector
- •Manifold Mounting
- •Cartridge Valves

## **Multi-Wav Valves**

- •2/3 Way Diverters
- •3 Way with Trunnion Ball
- •4 Way with Trunnion Ball

## **Specialty Valves**

- •Shut-off blocks with integrated bypass & safety-lok
- •Pressure Accumulator Safety Blocks
- •Directional Ball Valves for differential pressure gauges