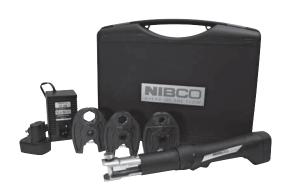

#### **MATERIAL LIST**

| MODEL<br>NO. | DESCRIPTION                                                                              | LBS.  |
|--------------|------------------------------------------------------------------------------------------|-------|
| PC-10M       | Mini Pressing Tool, 2 - 1.3 Ah NiCd batteries,<br>120V standard charger & case (NO jaws) | 8.86  |
| PC-100M      | Mini Pressing Tool, 3 Jaws, 2 - 1.3 Ah NiCd batteries, 120V standard charger & case      | 15.07 |
|              |                                                                                          |       |
| PC-1M        | 1/2" Jaw for Mini Pressing Tool                                                          | 2.09  |
| PC-2M        | 3/4" Jaw for Mini Pressing Tool                                                          | 2.05  |
| PC-3M        | 1" Jaw for Mini Pressing Tool                                                            | 2.07  |
|              |                                                                                          |       |
| PC-4M        | 1.3 Ah NiCd 9.6V Battery for Mini Pressing Tool                                          | 0.85  |
| PC-5M        | 120V Charger for Mini Pressing Tool                                                      | 1.13  |

#### **Crimp Identification**

Easy to identify crimp has been made from a distance

**PC-10M**Mini Pressing Tool

PC-100M Mini Pressing Tool with 1/2". 3/4" and 1" Jaws

PC-1M, 2M, 3M Mini Pressing Jaw

PC-4M 1.3 Ah NiCd 9.6V Battery