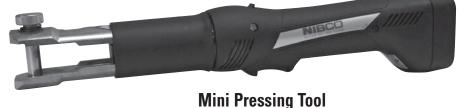

# **PC-10M** 1/2" through 1"

#### **Crimp Identification**

Easy to identify crimp has been made from a distance

**PC-10M**Mini Pressing Tool

PC-100M Mini Pressing Tool with 1/2". 3/4" and 1" Jaws

PC-1M, 2M, 3M Mini Pressing Jaw

PC-4M 1.3 Ah NiCd 9.6V Battery