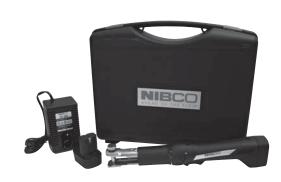

#### **MATERIAL LIST**

| MODEL<br>NO. | DESCRIPTION                                                                              | LBS.  |
|--------------|------------------------------------------------------------------------------------------|-------|
| PC-10M       | Mini Pressing Tool, 2 - 1.3 Ah NiCd batteries,<br>120V standard charger & case (NO jaws) | 8.86  |
| PC-100M      | Mini Pressing Tool, 3 Jaws, 2 - 1.3 Ah NiCd batteries, 120V standard charger & case      | 15.07 |
|              |                                                                                          |       |
| PC-1M        | 1/2" Jaw for Mini Pressing Tool                                                          | 2.09  |
| PC-2M        | 3/4" Jaw for Mini Pressing Tool                                                          | 2.05  |
| PC-3M        | 1" Jaw for Mini Pressing Tool                                                            | 2.07  |
|              |                                                                                          |       |
| PC-4M        | 1.3 Ah NiCd 9.6V Battery for Mini Pressing Tool                                          | 0.85  |
| PC-5M        | 120V Charger for Mini Pressing Tool                                                      | 1.13  |

#### **Crimp Identification**

Easy to identify crimp has been made from a distance

**PC-10M**Mini Pressing Tool

PC-100M Mini Pressing Tool with 1/2". 3/4" and 1" Jaws

PC-1M, 2M, 3M Mini Pressing Jaw

PC-4M 1.3 Ah NiCd 9.6V Battery