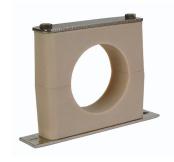

Strut Clips for Mounting Supports to Strut

CMP/Ceiling Mounted Plate for Bolting or Welding Hanging Assembly

**BAP/Slotted Base Plate** for Bolted Mount

Modular
Hanging
Arrangement
with offset to
allow Tubes to
run in
different
directions