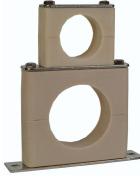

STW/Standard Weld Plate For Weld Mount

RAL/RAIL Mounted for Easy Lateral Adjustment

Modular Stacking Arrangement Using STB/Stacking Bolts

Modular Stacking Arrangement using TRP/Transfer Plate to Achieve Stacking of Different Group Numbers