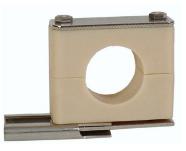

STW/Standard Weld Plate For Weld Mount

RAL/RAIL Mounted for Easy Lateral Adjustment

Modular Stacking Arrangement Using STB/Stacking Bolts

Modular Stacking Arrangement using TRP/Transfer Plate to Achieve Stacking of Different Group Numbers