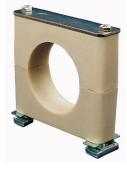

STW/Standard Weld Plate For Weld Mount

RAL/RAIL Mounted for Easy Lateral Adjustment

Modular Stacking Arrangement Using STB/Stacking Bolts

Modular Stacking Arrangement using TRP/Transfer Plate to Achieve Stacking of Different Group Numbers