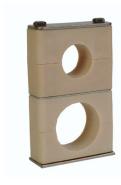

STW/Standard Weld Plate For Weld Mount

RAL/RAIL Mounted for Easy Lateral Adjustment

Modular Stacking Arrangement Using STB/Stacking Bolts

Modular Stacking Arrangement using TRP/Transfer Plate to Achieve Stacking of Different Group Numbers