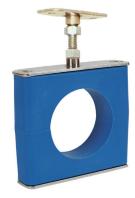

STW/Standard Weld Plate For Weld Mount

RAL/RAIL Mounted for Easy Lateral Adjustment

Modular Stacking Arrangement Using STB/Stacking Bolts

Modular Stacking Arrangement using TRP/Transfer Plate to Achieve Stacking of Different Group Numbers