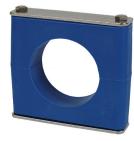

## **SANITARY SUPPORTS**

Clamp Diameters Range from 1/4" thru 3 1/2 inch.

## **Behringer's Response To Demand:**

- •All Hardware Material Type 316 or 304 Stainless or Zinc Plated Steel
  - Modular Design Allows Any Combination of Stacking/Hanging
     Multiple Options for Ease of Installation
- •Plastic Blocks Available in Polypropylene of FDA Approved Santoprene