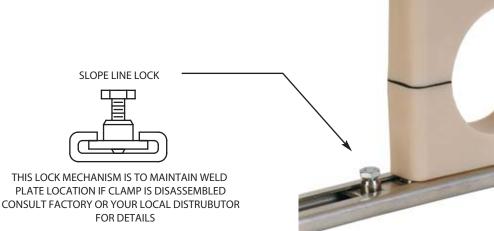

Installation: Weld Rail (RAL-I) to structure or

supporting member. Slide clamp weld plate into rail, locate proper position and assemble clamp. Tightening hex bolts of

clamp will lock clamp into position.

Ordering: Figure number, name, material, finish and

length "L" if other than standard 6'.

**STRUCTURE** 

-WELD PLATES
SLIDES INTO RAIL
TIGHTEN HEX BOLTS
TO LOCK INTO PLACE