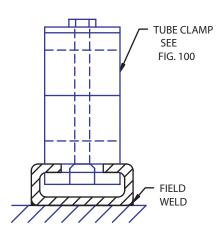

Installation: Weld Rail (RAL-I) to structure or

supporting member. Slide clamp weld plate into rail, locate proper position and assemble clamp. Tightening hex bolts of

clamp will lock clamp into position.