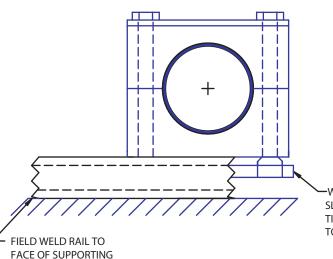

Installation: Weld Rail (RAL-I) to structure or

supporting member. Slide clamp weld plate into rail, locate proper position and assemble clamp. Tightening hex bolts of

clamp will lock clamp into position.

Ordering: Figure number, name, material, finish and

length "L" if other than standard 6'.

**STRUCTURE** 

-WELD PLATES
SLIDES INTO RAIL
TIGHTEN HEX BOLTS
TO LOCK INTO PLACE