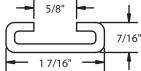

## **RAL-1 RAIL MOUNTING**

Size Range: Rail Accomodates Clamps from

I/4" through 4" tube

Material: Carbon Steel; 304 Stainless; 316 Stainless

**Finish:** Plain carbon; electro-zinc plated carbon;

304 or 316 mill finish; 304 or 316 electro-polished