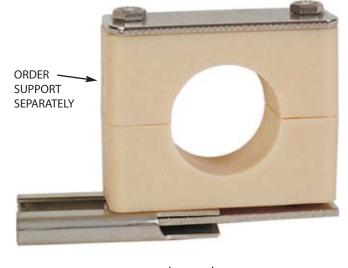

## **RAL-1 RAIL MOUNTING**

Size Range: Rail Accomodates Clamps from

I/4" through 4" tube

Material: Carbon Steel; 304 Stainless; 316 Stainless

**Finish:** Plain carbon; electro-zinc plated carbon;

304 or 316 mill finish; 304 or 316 electro-polished

Installation: Weld Rail (RAL-I) to structure or

supporting member. Slide clamp weld plate into rail, locate proper position and assemble clamp. Tightening hex bolts of

clamp will lock clamp into position.