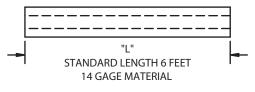

Ordering: Figure number, name, material, finish and

length "L" if other than standard 6'.

**STRUCTURE** 

-WELD PLATES
SLIDES INTO RAIL
TIGHTEN HEX BOLTS
TO LOCK INTO PLACE