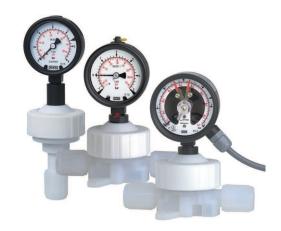

# C30 Hydra-Gauge®

- Gauge and guard in either inline or deadend mount
- Rear center mount gauge optional
- Teflon coated gauge housing
- Wetted parts 100% UHP-PFA
- Clean room manufactured, tested, and packaged
- Factory calibrated
- Relay contacts optional