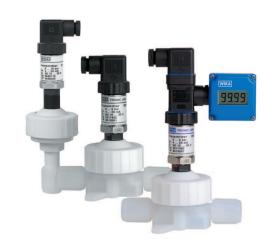

# C31 Hydra-Sensor®

- High quality transmitter, long term reliability
- Stainless steel epoxy coated body
- Wetted parts 100% UHP-PFA
- Local LED Display optional
- Standard scales available
- 4-20mA output signal