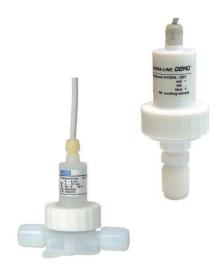

### C32 Hydra-Dry®

- No fill fluid
- Accuracy +/- 0.5% of span
- Non-metallic ultra-pure ceramic sensor
- Wetted parts 100% UHP-PFA
- Double diaphragm
- Production of wetted parts in class 100 clean room
- Output 4-20mA, 2 wire system