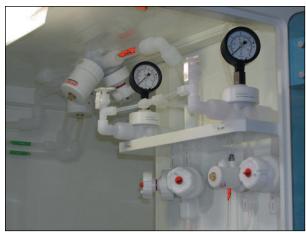

oated housing
- Remote mounting configuration
- No air consumption in the control position
- Remote mount position feedback sensor insures against valve oscillation
- Designed for CleanStar® valves C60 sizes 1/2" to 1-1/4" connection
- Ideal for back pressure and flow control applications



## 1235 Electrical Position Indicator

- Microprocessor controlled
- Optical position indication (LED)
- Electrical position indication (Relay)
- Corrosion resistant plastic housing
- Protection class NEMA 4X
- Analog integrated travel measurement system (Stroke)
- Fully automated programming of switch points
- Designed for CleanStar® valves C60 sizes 1/2" to 1-1/4" connection
- Provides local and remote indication of valve position



## CleanStar® + Epos® + Hydra-Line® = Synergistic Process Control