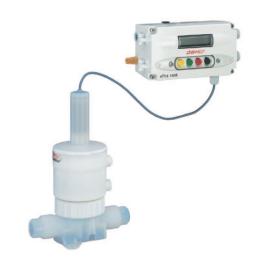

## 1435 Epos Electro Pneumatic Positioner

- Automatic initialization function
- Precise valve positioning
- NEMA4 rated epoxy coated housing
- Remote mounting configuration
- No air consumption in the control position
- Remote mount position feedback sensor insures against valve oscillation
- Designed for CleanStar® valves C60 sizes 1/2" to 1-1/4" connection
- Ideal for back pressure and flow control applications