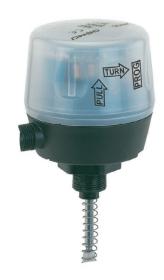

## 1235 Electrical Position Indicator

- Microprocessor controlled
- Optical position indication (LED)
- Electrical position indication (Relay)
- Corrosion resistant plastic housing
- Protection class NEMA 4X
- Analog integrated travel measurement system (Stroke)
- Fully automated programming of switch points
- Designed for CleanStar® valves C60 sizes 1/2" to 1-1/4" connection
- Provides local and remote indication of valve position