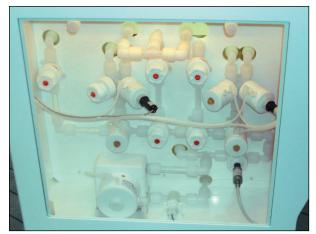

ted housing
- Remote mounting configuration
- No air consumption in the control position
- Remote mount position feedback sensor insures against valve oscillation
- Designed for CleanStar® valves C60 sizes 1/2" to 1-1/4" connection
- Ideal for back pressure and flow control applications



## 1235 Electrical Position Indicator

- Microprocessor controlled
- Optical position indication (LED)
- Electrical position indication (Relay)
- Corrosion resistant plastic housing
- Protection class NEMA 4X
- Analog integrated travel measurement system (Stroke)
- Fully automated programming of switch points
- Designed for CleanStar® valves C60 sizes 1/2" to 1-1/4" connection
- Provides local and remote indication of valve position



## CleanStar® + Epos® + Hydra-Line® = Synergistic Process Control