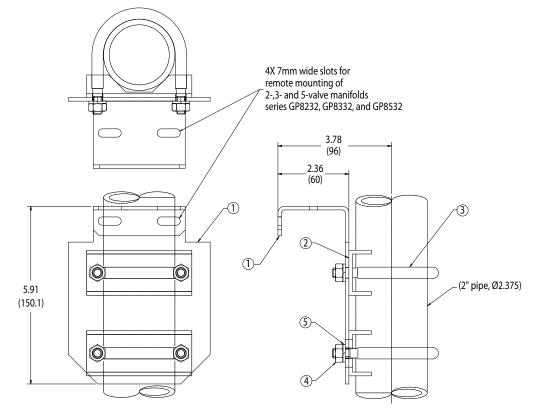

# **General Purpose Manifold Mounting Kits**

### 800000K2 – For Remote Mount Models

Dimensions are in inches (millimeters) are for reference only and are subject to change.

| ITEM | TITLE        | MATERIAL |
|------|--------------|----------|
| 1    | Bracket      | SST 304  |
| 2    | Clamp Plate  | SST 304  |
| 3    | U-Bolt       | SST 316  |
| 4    | Nut, Hex     | SST      |
| 5    | Washer, Lock | SST      |