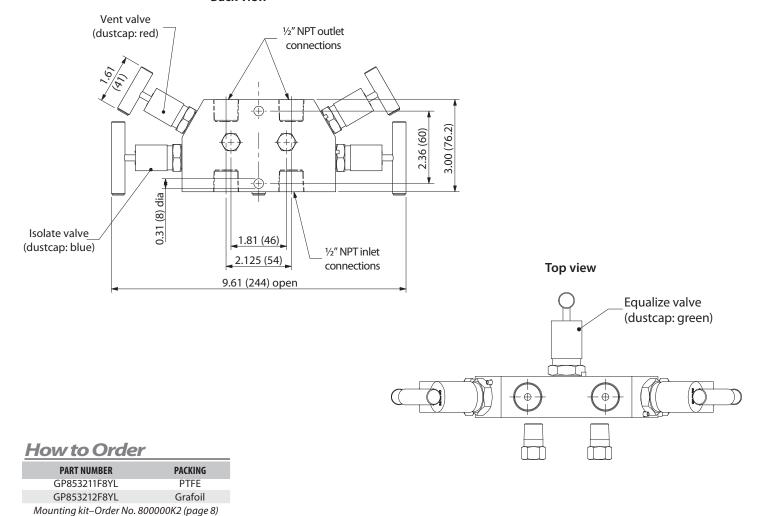

## 5-Valve General Purpose Manifold-Remote Mount

#### Dimensions

Dimensions in inches (millimeters) are for reference only and are subject to change.