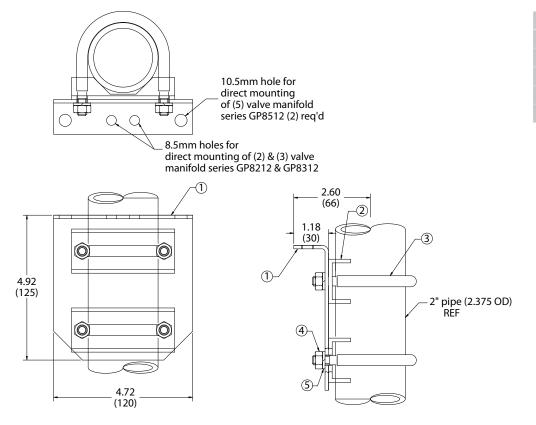

# **General Purpose Manifold Mounting Kits**

### 800000K1 – For Direct Mount Models

Dimensions are in inches (millimeters) are for reference only and are subject to change.

| ITEM | TITLE        | MATERIAL |
|------|--------------|----------|
| 1    | Bracket      | SST 304  |
| 2    | Clamp Plate  | SST 304  |
| 3    | U-Bolt       | SST 316  |
| 4    | Nut, Hex     | SST      |
| 5    | Washer, Lock | SST      |