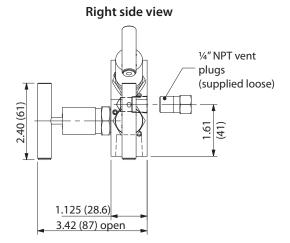

## 5-Valve General Purpose Manifold-Remote Mount

#### Dimensions

Dimensions in inches (millimeters) are for reference only and are subject to change.