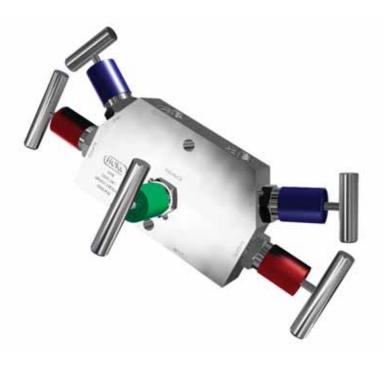

## 5-Valve General Purpose Manifold-Remote Mount

#### Dimensions

Dimensions in inches (millimeters) are for reference only and are subject to change.











# **General Purpose Manifold Mounting Kits**

### 800000K1 – For Direct Mount Models

Dimensions are in inches (millimeters) are for reference only and are subject to change.



| ITEM | TITLE        | MATERIAL |
|------|--------------|----------|
| 1    | Bracket      | SST 304  |
| 2    | Clamp Plate  | SST 304  |
| 3    | U-Bolt       | SST 316  |
| 4    | Nut, Hex     | SST      |
| 5    | Washer, Lock | SST      |

### 800000K2 – For Remote Mount Models

Dimensions are in inches (millimeters) are for reference only and are subject to change.



| ITEM | TITLE        | MATERIAL |
|------|--------------|----------|
| 1    | Bracket      | SST 304  |
| 2    | Clamp Plate  | SST 304  |
| 3    | U-Bolt       | SST 316  |
| 4    | Nut, Hex     | SST      |
| 5    | Washer, Lock |