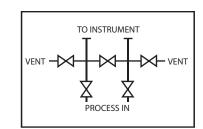

## 5-Valve General Purpose Manifold-Remote Mount

#### Dimensions

Dimensions in inches (millimeters) are for reference only and are subject to change.











# **General Purpose Manifold Mounting Kits**

### 800000K1 – For Direct Mount Models

Dimensions are in inches (millimeters) are for reference only and are subject to change.



| ITEM | TITLE        | MATERIAL |
|------|--------------|----------|
| 1    | Bracket      | SST 304  |
| 2    | Clamp Plate  | SST 304  |
| 3    | U-Bolt       | SST 316  |
| 4    | Nut, Hex     | SST      |
| 5    | Washer, Lock | SST      |

### 800000K2 – For Remote Mount Models

Dimensions are in inches (millimeters) are for reference only and are subject to change.



| ITEM | TITLE        | MATERIAL |
|------|--------------|----------|
| 1    | Bracket      | SST 304  |
| 2    | Clamp Plate  | SST 304  |
| 3    | U-Bolt       | SST 316  |
| 4    | Nut, Hex     | SST      |
| 5    | Washer, Lock | SST