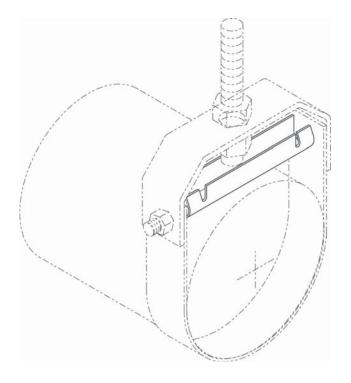

## Fig. 1CBS - Clevis Bolt Spacer

Size Range — Size 1" thru 20" clevis hanger

Material — Carbon Steel

**Function** — Used as a spacer at a seismic brace location to keep clevis hanger from collapsing during seismic event.

**Installation Note** — Fig. 1CBS fits easily over the cross bolt and attaches by pinching tabs down.

Finish — Mil Galvanized

Note — Available in HDG finish or Stainless Steel materials.

Component of State of California OSHPD Approved Seismic Restraints System