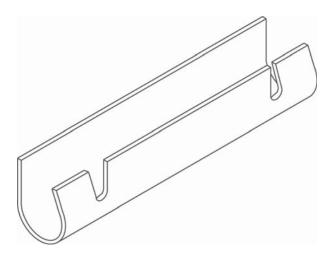

## Fig. 1CBS - Clevis Bolt Spacer

Size Range — Size 1" thru 20" clevis hanger

Material — Carbon Steel

**Function** — Used as a spacer at a seismic brace location to keep clevis hanger from collapsing during seismic event.

**Installation Note** — Fig. 1CBS fits easily over the cross bolt and attaches by pinching tabs down.

Finish — Mil Galvanized

Note — Available in HDG finish or Stainless Steel materials.

Component of State of California OSHPD Approved Seismic Restraints System