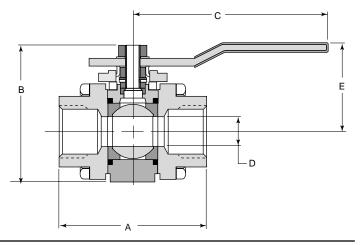

## Dimensions & Weights (ins., lbs)

| Size | Α    | В    | С    | D    | Wt.  |
|------|------|------|------|------|------|
| 1/2" | 3.06 | 1.50 | 7.00 | 0.44 | 2.00 |
| 3/4" | 3.34 | 1.60 | 7.00 | 0.56 | 2.70 |
| 1"   | 4.25 | 2.20 | 7.60 | 0.81 | 5.00 |
|      |      |      |      |      |      |
|      |      |      |      |      |      |
|      |      |      |      |      |      |
|      |      |      |      |      |      |
|      |      |      |      |      |      |