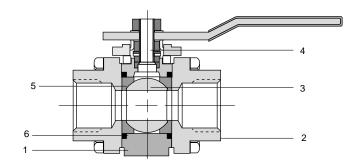

## **Materials**

| Item | Description         | Material             |  |
|------|---------------------|----------------------|--|
| 1    | Body                | Carbon Steel, 316 SS |  |
| 2    | Body Connector      | Carbon Steel, 316 SS |  |
| 3    | Ball                | 316 SS               |  |
| 4    | Stem                | 17-4 SS              |  |
| 5    | Seat                | Delrin, PEEK         |  |
| 6    | Body Connector Seal | Buna, Viton, EPDM    |  |