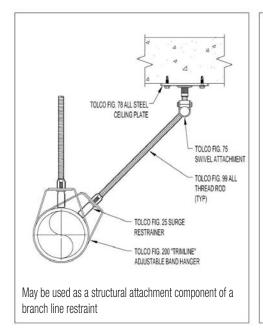

## Fig. 75 - Swivel Attachment

Size Range — 3/8" Rod Attachment

Material - Carbon Steel

**Function** — There are three recommended applications for this product: May be used as a Branch Line Restraint for structural attachment to anchor bolt, beam clamp, etc. May be used in a pitched or sloped roof application, to meet requirements of NFPA 13 (2002) Sec 9.1.2.5. May be used as an upper attachment with short hanger rod to omit seismic bracing (per UBC97).