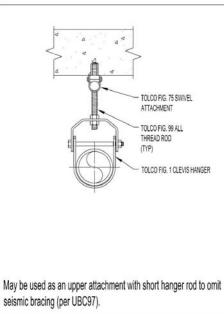

## Fig. 75 - Swivel Attachment

Size Range — 3/8" Rod Attachment

Material - Carbon Steel

**Function** — There are three recommended applications for this product: May be used as a Branch Line Restraint for structural attachment to anchor bolt, beam clamp, etc. May be used in a pitched or sloped roof application, to meet requirements of NFPA 13 (2002) Sec 9.1.2.5. May be used as an upper attachment with short hanger rod to omit seismic bracing (per UBC97).