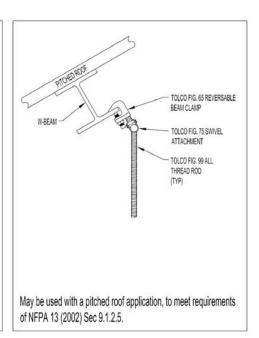

## Fig. 75 - Swivel Attachment

Size Range — 3/8" Rod Attachment

Material - Carbon Steel

**Function** — There are three recommended applications for this product: May be used as a Branch Line Restraint for structural attachment to anchor bolt, beam clamp, etc. May be used in a pitched or sloped roof application, to meet requirements of NFPA 13 (2002) Sec 9.1.2.5. May be used as an upper attachment with short hanger rod to omit seismic bracing (per UBC97).