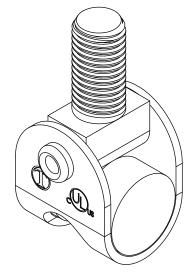

## Fig. 75 - Swivel Attachment

Size Range — 3/8" Rod Attachment

Material - Carbon Steel

**Function** — There are three recommended applications for this product: May be used as a Branch Line Restraint for structural attachment to anchor bolt, beam clamp, etc. May be used in a pitched or sloped roof application, to meet requirements of NFPA 13 (2002) Sec 9.1.2.5. May be used as an upper attachment with short hanger rod to omit seismic bracing (per UBC97).