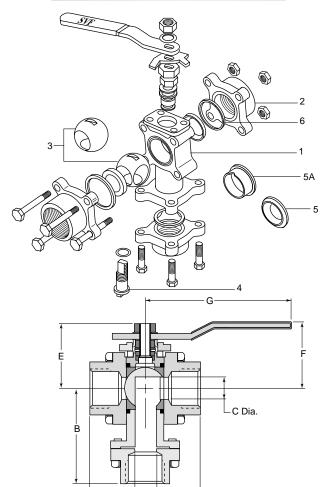

## **Materials**

| Item | Description         | Material                                        |  |  |  |
|------|---------------------|-------------------------------------------------|--|--|--|
| 1    | Body                | Alloy 20, Carbon Steel,<br>Hastelloy C, 316 SS  |  |  |  |
| 2    | Body Connector      | Alloy 20, Carbon Steel,<br>Hastelloy C, 316L SS |  |  |  |
| 3    | Ball                | Alloy 20, Hastelloy C,<br>316 SS, Monel         |  |  |  |
| 4    | Stem                | Alloy 20, Hastelloy C,<br>316 SS, Monel         |  |  |  |
| 5    | Seat                | TFE, RTFE, NRG, Delrin,<br>UHMWPE, PEEK, VXI    |  |  |  |
| 5A   | Cavity Filled Seat  | TFE                                             |  |  |  |
| 6    | Body Connector Seal | TFE, Graphoil, Buna-N,<br>UHMWPE                |  |  |  |

## Dimensions & Weights (ins., lbs)

| Size   | Α    | В    | С    | D    | Е    | F    | G    | Wt.   |
|--------|------|------|------|------|------|------|------|-------|
| 1/2"   | 2.80 | 2.75 | 0.56 | 0.47 | 1.59 | 1.87 | 4.49 | 2.50  |
| 3/4"   | 2.80 | 2.75 | 0.56 | 0.47 | 1.59 | 1.87 | 4.49 | 2.50  |
| 1"     | 3.66 | 3.45 | 0.81 | 0.63 | 2.19 | 2.40 | 5.75 | 4.50  |
| 1-1/2" | 4.56 | 4.15 | 1.25 | 1.05 | 2.87 | 3.15 | 7.00 | 9.00  |
| 2"     | 5.04 | 4.50 | 1.50 | 1.40 | 3.07 | 3.31 | 7.00 | 12.50 |