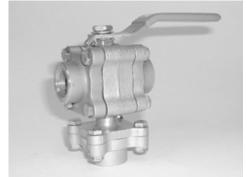

## Series D8/T7 Diverter Valve

The SVF Series D8/T7, three-piece ball valve represents the next generation in design and performance. This process quality, high-performance valve has been engineered and manufactured to meet all of the industry standards for quality and performance. This feature-rich design adds safety, reliability and superior performance to any process control system.

## Features

1/2 - 2"

- ▲ Available in a variety of flow patterns
- ▲ Live-loaded stem seal per ISA-SP-93
- ▲ Self-relieving seats that reduce operating torque and improve seat life
- ▲ Integral ISO mounting pad to ISO-5211
- ▲ Stainless steel ends are 316L grade
- ▲ Blowout-proof stem
- ▲ Stainless externals hardware, stem and handle
- ▲ Full range of versatile options