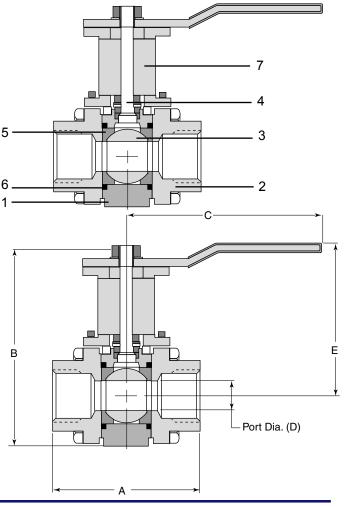

## **MATERIALS**

| Item | Description             | Material                    |
|------|-------------------------|-----------------------------|
| 1    | Body                    | Carbon Steel, 316 Stainless |
| 2    | Body Connector          | Carbon Steel, 316 Stainless |
| 3    | Ball                    | 316 Stainless               |
| 4    | Stem                    | 316 Stainless               |
| 5    | Valve Seat              | SupraLon (650F @ 30psi)     |
| 6    | Body Connector Seal     | SupraLon,Graphoil           |
| 7    | "Therma-Safe" Extension | 316 Stainless               |

## **DIMENSIONS & WEIGHTS** (ins., lbs.)

| Size   | Α    | В     | С     | D    | E    | weight (lbs) |
|--------|------|-------|-------|------|------|--------------|
| 1/2"   | 2.60 | 6.00  | 4.49  | 0.44 | 4.80 | 3.7          |
| 3/4"   | 2.80 | 6.00  | 4.49  | 0.56 | 4.80 | 5.0          |
| 1"     | 3.66 | 6.50  | 5.75  | 0.81 | 5.90 | 5.7          |
| 1-1/4" | 4.25 | 6.70  | 5.75  | 1.00 | 6.10 | 7.0          |
| 1-1/2" | 4.56 | 7.90  | 7.00  | 1.25 | 6.60 | 9.3          |
| 2"     | 5.04 | 8.90  | 7.00  | 1.50 | 7.30 | 12.3         |
| 2 1/2" | 6.00 | 8.60  | 10.50 | 2.00 | 3.67 | 20.2         |
| 3      | 6.65 | 10.50 | 13.80 | 2.50 | 7.30 | 30.0         |