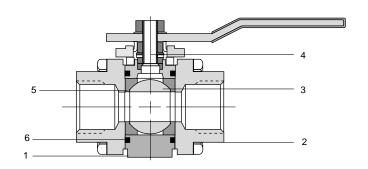

## **Materials**

| Item | Description         | Material               |  |  |
|------|---------------------|------------------------|--|--|
| 1    | Body                | Carbon Steel or 316 SS |  |  |
| 2    | Body Connector      | Carbon Steel or 316 SS |  |  |
| 3    | Ball                | 316 SS                 |  |  |
| 4    | Stem                | 316 SS                 |  |  |
| 5    | Seat                | SupraLon               |  |  |
| 6    | Body Connector Seal | SupraLon,Graphoil      |  |  |