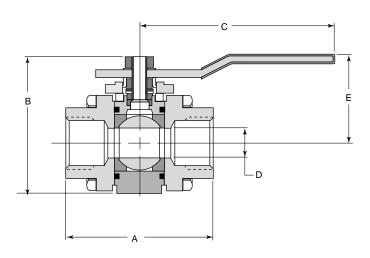

## Dimensions & Weights (ins., lbs)

| Size   | Α    | В     | С     | D    | Е    | Wt.   |
|--------|------|-------|-------|------|------|-------|
| 1/2"   | 2.60 | 2.40  | 4.49  | 0.44 | 1.81 | 1.70  |
| 3/4"   | 2.80 | 2.60  | 4.49  | 0.56 | 1.87 | 2.00  |
| 1"     | 3.66 | 3.42  | 5.75  | 0.81 | 2.40 | 3.70  |
| 1 1/4" | 4.25 | 3.70  | 5.75  | 0.81 | 2.40 | 5.00  |
| 1 1/2" | 4.56 | 4.40  | 7.00  | 1.25 | 3.15 | 7.30  |
| 2"     | 5.04 | 4.90  | 7.00  | 1.50 | 3.31 | 10.30 |
| 2 1/2" | 6.00 | 8.60  | 10.50 | 2.00 | 3.67 | 20.20 |
| 3"     | 6.65 | 10.50 | 13.80 | 2.50 | 7.30 | 30.00 |