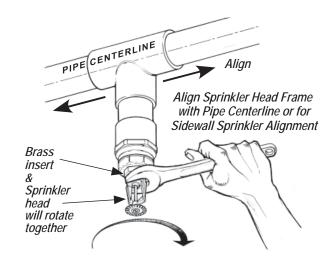

- Prevents Over Tightening
- Provides Easy Frame Alignment
- UL® Listed, FM Approved

Compatible with all Brands of Approved CPVC Fire Sprinkler Products

Spears® **TorqueSafe™** revolutionary design features a special molded-in-place Brass Thread Insert fitted with an elastomer gasket seal at the base of the threads. The gasket seal allows a modified thread design that eliminates radial stress and associated problems typical with tapered thread joint make up. The insert is designed to rotate during head installation for easy sprinkler frame alignment without over tightening!