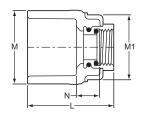

| Part Number | Size  | L | М       | M1      | N   | Approx. Wt. (Lbs.) |
|-------------|-------|---|---------|---------|-----|--------------------|
| 4235-130GS  | 1x1/2 | 2 | 1-11/16 | 1-17/32 | 1/2 | .21                |