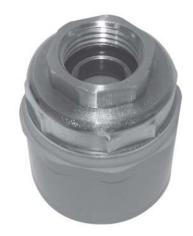

## FlameGuard™ TorqueSafe™ GASKET SEALED HEAD ADAPTER

The CPVC Fire Sprinkler Head Adapter You've Been Waiting For...

- Eliminates Radial Stress
- Requires NO Thread Sealants
- Eliminates Sealant Incompatibility

- Prevents Over Tightening
- Provides Easy Frame Alignment
- UL® Listed, FM Approved

Compatible with all Brands of Approved CPVC Fire Sprinkler Products

Spears® **TorqueSafe™** revolutionary design features a special molded-in-place Brass Thread Insert fitted with an elastomer gasket seal at the base of the threads. The gasket seal allows a modified thread design that eliminates radial stress and associated problems typical with tapered thread joint make up. The insert is designed to rotate during head installation for easy sprinkler frame alignment without over tightening!