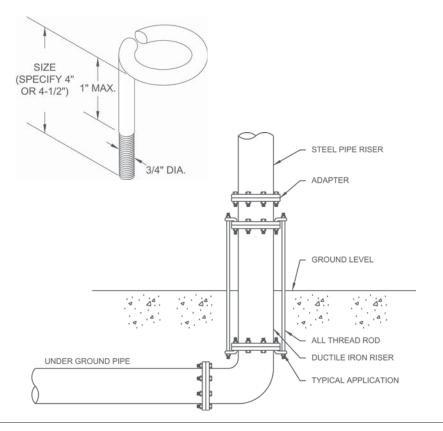

## Fig. 106 - Tie Bolt

Material - Carbon Steel

**Function** — Recommended for securing the connection of steel pipe to ductile pipe by attaching tie bolts to pipe flanges then connect tie rods. May be used in vertical or horizontal applications.

**Approvals** — Conforms to NFPA Pamphlet 24, Installation of Private Fire Service Maintenance 4" - 12" pipe size.

Finish — Plain

**Note** — Available in Electro-Galvanized and HDG finish or Stainless Steel materials.

**Order By** — Figure number, size and finish. Custom lengths for thicker flange available.