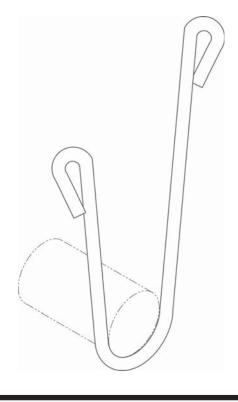

## Fig. 120MJ - Mutt & Jeff "U" Hanger

Size Range — Size 3/4" thru 8" pipe

Material — Carbon Steel

**Function** — Used to support piping from wood beams where no contraction is expected. Used extensively in automatic fire sprinkler systems. The Mutt & Jeff is used when the wood beam is on a diagonal.

Finish — Plain

 ${f Note}$  — Available in Electro-Galvanized and HDG finish or Stainless Steel materials.

**Order By** — Figure number, pipe size, side length and finish