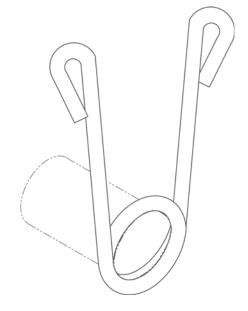

## Fig. 120W - Wrap Around "U" Hanger

Size Range — Size 3/4" thru 2" pipe

Material - Carbon Steel

**Function** — Required for automatic fire protection agencies to be used on the end of branch lines to prevent pipe from whipping vertical and striking ceiling or beam

Finish — Plain

**Note** — Available in Electro-Galvanized and HDG finish or Stainless Steel materials.

**Order By** — Figure number, pipe size, length and finish