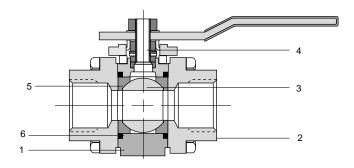

## Materials

| Item | Description         | Material                                    |  |  |  |
|------|---------------------|---------------------------------------------|--|--|--|
| 1    | Body                | Brass                                       |  |  |  |
| 2    | Body Connector      | Brass                                       |  |  |  |
| 3    | Ball                | 316 SS                                      |  |  |  |
| 4    | Stem                | 316 SS                                      |  |  |  |
| 5    | Seat                | TFM, SupraLon, Delrin,<br>UHMWPE, PEEK, VXI |  |  |  |
| 6    | Body Connector Seal | TFE, Graphoil, Buna-N,<br>UHMWPE            |  |  |  |