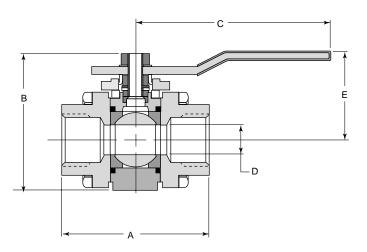

## Dimensions & Weights (ins., lbs)

| Size            | Α    | В    | С    | D    | Е    | Wt.  |
|-----------------|------|------|------|------|------|------|
| 1/4", 3/8",1/2" | 2.60 | 2.40 | 4.49 | 0.44 | 1.81 | 1.7  |
| 3/4"            | 2.80 | 2.60 | 4.49 | 0.56 | 1.87 | 2.0  |
| 1"              | 3.66 | 3.42 | 5.75 | 0.81 | 2.40 | 3.7  |
| 1 1/4"          | 4.25 | 3.70 | 5.75 | 1.00 | 2.60 | 5.0  |
| 1-1/2"          | 4.56 | 4.40 | 7.00 | 1.25 | 3.15 | 7.3  |
| 2"              | 5.04 | 4.90 | 7.00 | 1.50 | 3.31 | 10.3 |
|                 |      |      |      |      |      |      |
|                 |      |      |      |      |      |      |
|                 |      |      |      |      |      |      |