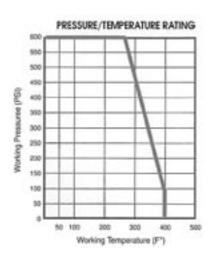

## **Pressure Rating**

| 400 WOG Non Shock |  |
|-------------------|--|
| 150 WSP           |  |

Note: Information subject to change without notice.