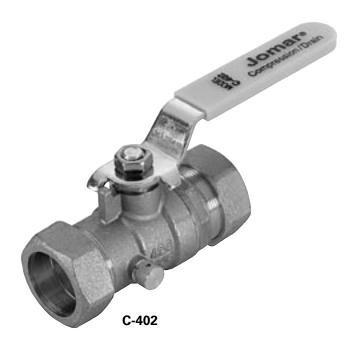

## Solderless® Compression End Ball Valve

## **Description**

1/4 turn lever handle operated, brass body, standard port, blowout proof stem, 2-piece body design.

### **Features**

- Drain feature prevents freeze-up
- Eliminates seat damage during soldering
- Compression ends ease maintenance
- Heavy-duty cast brass body
- Chrome-plated brass ball
- Blow-out proof stem
- Adjustable packing nut
- Pressure rating: 400 WOG / 150 WSP