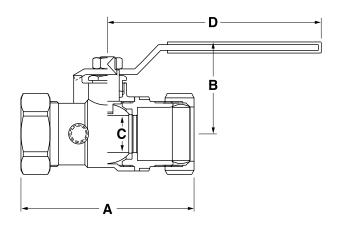

### **Dimensions in Inches**

| Computer No. | Valve Size | Α    | В    | С   | D    | CV⁺ |  |
|--------------|------------|------|------|-----|------|-----|--|
| 102-653      | 1/2"       | 2.99 | 1.50 | .39 | 3.31 | 8   |  |
| 102-654      | 3/4"       | 3.03 | 1.62 | .59 | 3.31 | 20  |  |
| 102-655      | 1"         | 3.59 | 2.01 | .79 | 4.65 | 26  |  |