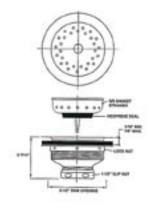

## Description

An excellent strainer value. Deluxe chrome plated brass body, stainless steel basket with chrome plated brass hand knob and post. Extra large locknut and tailnut for easy installation. Available with zinc nuts only. Fits 3-1/2" to 4" sink openings.