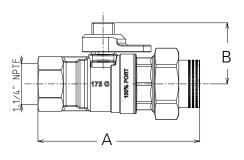

## **Dimensions in Inches**

| Computer<br>Number | Valve<br>Size | Α    | В    | C    | D    | E    |
|--------------------|---------------|------|------|------|------|------|
| 243-006B           | 1-1/4"        | 6.50 | 2.45 | 1.57 | 1.93 | 4.46 |
| 243-008B           | 2"            | 5.70 | 3.32 | 2.24 | 2.52 | 4.08 |