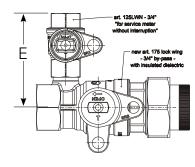

#### **Description**

The Safe Ball<sup>®</sup> Lockwing Commercial Bypass valve utilizes Jomar's proven hot forged brass, full-port, maintenance free ball valve design. The bypass allows periodic meter maintenance of change-out to be performed without interruption of service to the customer.

### Model

1-1/4" Insulated ByPass - 175 LWIBP

2" Bypass Valve - 175 LWBP

## **Dimensions in Inches**

| Computer<br>Number | Valve<br>Size | Α    | В    | C    | D    | E    |
|--------------------|---------------|------|------|------|------|------|
| 243-006B           | 1-1/4"        | 6.50 | 2.45 | 1.57 | 1.93 | 4.46 |
| 243-008B           | 2"            | 5.70 | 3.32 | 2.24 | 2.52 | 4.08 |