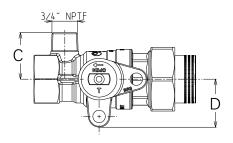

## **Dimensions in Inches**

| Computer<br>Number | Valve<br>Size | Α    | В    | C    | D    | E    |
|--------------------|---------------|------|------|------|------|------|
| 243-006B           | 1-1/4"        | 6.50 | 2.45 | 1.57 | 1.93 | 4.46 |
| 243-008B           | 2"            | 5.70 | 3.32 | 2.24 | 2.52 | 4.08 |