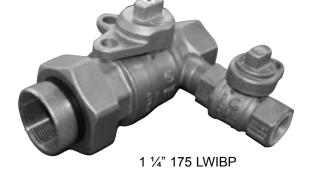

# 175 LWIBP 1-1/4" Insulated & 175 LWBP 2" Bypass Valve

### Model

1-1/4" Insulated ByPass - 175 LWIBP

2" Bypass Valve - 175 LWBP