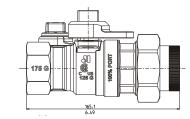

# 175 LWIBP 1-1/4" Insulated & 175 LWBP 2" Bypass Valve

### Model

1-1/4" Insulated ByPass - 175 LWIBP

2" Bypass Valve - 175 LWBP