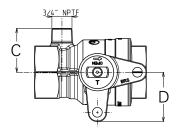

## **Dimensions in Inches**

| Computer<br>Number | Valve<br>Size | Α    | В    | C    | D    | E    |
|--------------------|---------------|------|------|------|------|------|
| 243-006B           | 1-1/4"        | 6.50 | 2.45 | 1.57 | 1.93 | 4.46 |
| 243-008B           | 2"            | 5.70 | 3.32 | 2.24 | 2.52 | 4.08 |