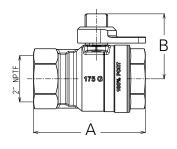

## **Dimensions in Inches**

| Computer<br>Number | Valve<br>Size | Α    | В    | C    | D    | E    |
|--------------------|---------------|------|------|------|------|------|
| 243-006B           | 1-1/4"        | 6.50 | 2.45 | 1.57 | 1.93 | 4.46 |
| 243-008B           | 2"            | 5.70 | 3.32 | 2.24 | 2.52 | 4.08 |