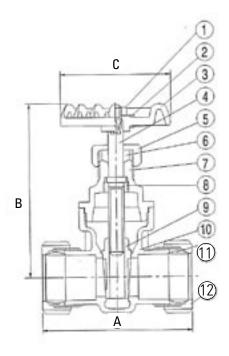

### **Dimensions in Inches**

| Computer<br>Number | Valve<br>Size | Α    | В    | С    |
|--------------------|---------------|------|------|------|
| 103-423            | 1/2"          | 2.72 | 2.84 | 2.13 |
| 103-424            | 3/4"          | 2.96 | 3.31 | 2.13 |
| 103-425            | 1"            | 3.27 | 3.86 | 2.41 |

### **Material Specification**

| ltem | Part Name        | Material   |
|------|------------------|------------|
| 1    | Handle Nut       | Steel      |
| 2    | Name Plate       | Aluminum   |
| 3    | Hand Wheel       | Cast Iron  |
| 4    | Stem             | Brass      |
| 5    | Packing Nut      | Brass      |
| 6    | Gland Packing    | Graphite   |
| 7    | Bonnet           | Cast Brass |
| 8    | Lock Nut         | Brass      |
| 9    | Disc             | Cast Brass |
| 10   | Body             | Cast Brass |
| 11   | Compression Ring | Brass Tube |
| 12   | Compression Nut  | Cast Brass |
|      |                  |            |