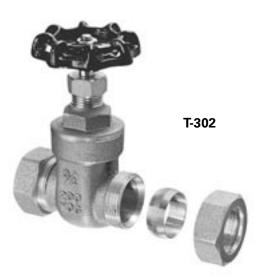

### **Description**

Cast brass, full flow, solid wedge disc, integral seats, non-rising stem, screwed bonnet with black malleable iron handle gate valve with compression ends. 100% tested.

### **Description**

Cast brass, full flow, solid wedge disc, integral seats, non-rising stem, screwed bonnet with black malleable iron handle gate valve with compression ends. 100% tested