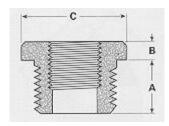

## THREADED FITTINGS HEX BUSHINGS \*

| Pipe Size     | 1/81 | 1/42 | 3/81  | 1/21  | 3/41  | 1     | 1 1/4 | 1 1/2 | 2     | 2 1/2  | 3     | 4      |
|---------------|------|------|-------|-------|-------|-------|-------|-------|-------|--------|-------|--------|
| Dimension A   |      | 1/2  | 33/64 | 11/16 | 23/32 | 7/8   | 7/8   | 15/16 | 31/32 | 1 3/16 | 1 3/8 | 1 9/16 |
| Dimension B   |      | 1/8  | 3/16  | 3/16  | 7/32  | 1/4   | 5/16  | 5/16  | 3/8   | 1/2    | 9/16  | 9/16   |
| Dimension C   |      | 5/8  | 11/16 | 7/8   | 1/16  | 1 3/8 | 1 3/4 | 2     | 2 1/2 | 3      | 3 5/8 | 4 5/8  |
| Approx. Wt. # |      | .063 | .063  | .063  | .125  | .188  | .375  | .688  | 1.62  | 2.37   | 3.50  | 8.31   |

<sup>\*</sup> Bushings are not identified by class. They may be used for ratings up to and including class 6000.

Back to Capitol's Table of Contents