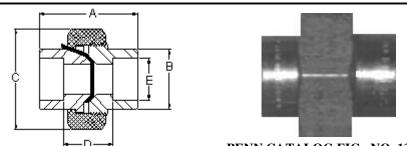

## Class 3000 Socketweld Union (ORIFICE - TAB) TYPE

316/L receive a 316 type plate. Other material receive an identical material plate to the union material. Orifice Hole Flow Rate Chart

All A105, 304/L, and

(click here)

| PENN CATALOG FIG N | O. 1 | 13038 |
|--------------------|------|-------|
|--------------------|------|-------|

| NOMINAL<br>PIPE SIZE | 1/8'' | 1/4'' | 3/8''  | 1/2''   | 3/4''   | 1''     | 1-1/4'' | 1-1/2" | 2''     |
|----------------------|-------|-------|--------|---------|---------|---------|---------|--------|---------|
| "A"                  | 1-3/4 | 1-3/4 | 1-7/8  | 2       | 2-5/16  | 2-1/2   | 2-7/8   | 3-1/16 | 3-7/16  |
| "B"                  | 55/64 | 55/64 | 1-1/32 | 1-15/64 | 1-15/32 | 1-51/64 | 2-11/64 | 2-7/16 | 2-31/32 |
| "C"                  | 1-3/8 | 1-3/8 | 1-5/8  | 1-13/16 | 2-1/4   | 2-9/16  | 3-1/16  | 3-7/16 | 4-1/16  |
| "D"                  | 13/16 | 13/16 | 15/16  | 15/16   | 1-1/8   | 1-3/16  | 1-7/16  | 1-1/2  | 1-5/8   |
| "E"                  | .426  | .560  | .693   | .859    | 1.071   | 1.335   | 1.682   | 1.922  | 2.410   |
| APPROX.<br>WEIGHT    | .40   | .38   | .52    | .73     | 1.19    | 1.66    | 2.66    | 3.42   | 5.36    |