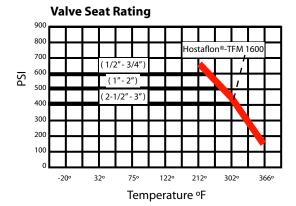

### **Features**

- Two-piece hot forged brass valve body
- Alloy NDA CZ 132-BS 2874
- Unions on inlet and outlet for quicker and easier installation
- Hostaflon® TFM-1600 seats
- Double Viton® O-ring stem design
- Pressure rating: 400 WOG / 150 WSP
- Sweat connections

## **Material Specifications**

| Part Name      | Materials                                                                                                        |                                                                                                                                                                                                                                                                                                                                   |  |  |
|----------------|------------------------------------------------------------------------------------------------------------------|-----------------------------------------------------------------------------------------------------------------------------------------------------------------------------------------------------------------------------------------------------------------------------------------------------------------------------------|--|--|
| Body           | Hot Forged Brass                                                                                                 | NDA CZ132 BS 2874                                                                                                                                                                                                                                                                                                                 |  |  |
| End Adapter    | Hot Forged Brass                                                                                                 | NDA CZ132 BS 2874                                                                                                                                                                                                                                                                                                                 |  |  |
| Ball           | Hard Chrome-plated Brass                                                                                         |                                                                                                                                                                                                                                                                                                                                   |  |  |
| Seats (2)      | Hostaflon®-TFM 1600                                                                                              |                                                                                                                                                                                                                                                                                                                                   |  |  |
| Union Nuts (2) | Hot Forged Brass                                                                                                 | NDACZ132 BS 2874                                                                                                                                                                                                                                                                                                                  |  |  |
| Solder End (2) | Extruded Brass                                                                                                   |                                                                                                                                                                                                                                                                                                                                   |  |  |
| Stem           | Extruded Brass                                                                                                   | NDACZ132 BS 2874                                                                                                                                                                                                                                                                                                                  |  |  |
| Stem Packing   | Hostaflon®-TFM 1600                                                                                              |                                                                                                                                                                                                                                                                                                                                   |  |  |
| O-Rings (2)    | (2) Viton®                                                                                                       |                                                                                                                                                                                                                                                                                                                                   |  |  |
| Packing Gland  | Extruded Brass                                                                                                   |                                                                                                                                                                                                                                                                                                                                   |  |  |
| Handle         | Dacromet Coated Steel with PVC Grip                                                                              |                                                                                                                                                                                                                                                                                                                                   |  |  |
| Handle Nut     | Dacromet Coated Steel                                                                                            |                                                                                                                                                                                                                                                                                                                                   |  |  |
|                | Body End Adapter Ball Seats (2) Union Nuts (2) Solder End (2) Stem Stem Packing O-Rings (2) Packing Gland Handle | Body Hot Forged Brass End Adapter Hot Forged Brass Ball Hard Chrome-plated Brass Seats (2) Hostaflon®-TFM 1600 Union Nuts (2) Hot Forged Brass Solder End (2) Extruded Brass Stem Extruded Brass Stem Packing Hostaflon®-TFM 1600 O-Rings (2) (2) Viton® Packing Gland Extruded Brass Handle Dacromet Coated Steel with Polymore. |  |  |