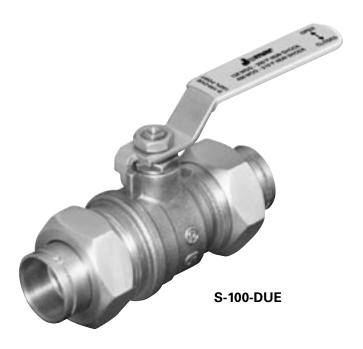

## **Description**

1/4 turn, lever operated, corrosion resistant (CR) forged brass ball valve. 100% full port. Blow-out proof two-piece design with double union ends. Made in Italy. 100% tested in U.S.A.

### **Features**

- Two-piece hot forged brass valve body
- Alloy NDA CZ 132-BS 2874
- Unions on inlet and outlet for quicker and easier installation
- Hostaflon® TFM-1600 seats
- Double Viton® O-ring stem design
- Pressure rating: 400 WOG / 150 WSP
- Sweat connections