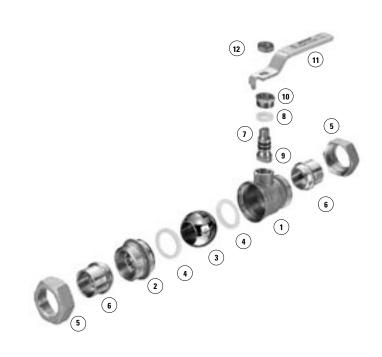

## **Material Specifications**

| Part Name      | Materials                                                                                                        |                                                                                                                                                                                                                                                                                                                                   |  |  |
|----------------|------------------------------------------------------------------------------------------------------------------|-----------------------------------------------------------------------------------------------------------------------------------------------------------------------------------------------------------------------------------------------------------------------------------------------------------------------------------|--|--|
| Body           | Hot Forged Brass                                                                                                 | NDA CZ132 BS 2874                                                                                                                                                                                                                                                                                                                 |  |  |
| End Adapter    | Hot Forged Brass                                                                                                 | NDA CZ132 BS 2874                                                                                                                                                                                                                                                                                                                 |  |  |
| Ball           | Hard Chrome-plated Brass                                                                                         |                                                                                                                                                                                                                                                                                                                                   |  |  |
| Seats (2)      | Hostaflon®-TFM 1600                                                                                              |                                                                                                                                                                                                                                                                                                                                   |  |  |
| Union Nuts (2) | Hot Forged Brass                                                                                                 | NDACZ132 BS 2874                                                                                                                                                                                                                                                                                                                  |  |  |
| Solder End (2) | Extruded Brass                                                                                                   |                                                                                                                                                                                                                                                                                                                                   |  |  |
| Stem           | Extruded Brass                                                                                                   | NDACZ132 BS 2874                                                                                                                                                                                                                                                                                                                  |  |  |
| Stem Packing   | Hostaflon®-TFM 1600                                                                                              |                                                                                                                                                                                                                                                                                                                                   |  |  |
| O-Rings (2)    | (2) Viton®                                                                                                       |                                                                                                                                                                                                                                                                                                                                   |  |  |
| Packing Gland  | Extruded Brass                                                                                                   |                                                                                                                                                                                                                                                                                                                                   |  |  |
| Handle         | Dacromet Coated Steel with PVC Grip                                                                              |                                                                                                                                                                                                                                                                                                                                   |  |  |
| Handle Nut     | Dacromet Coated Steel                                                                                            |                                                                                                                                                                                                                                                                                                                                   |  |  |
|                | Body End Adapter Ball Seats (2) Union Nuts (2) Solder End (2) Stem Stem Packing O-Rings (2) Packing Gland Handle | Body Hot Forged Brass End Adapter Hot Forged Brass Ball Hard Chrome-plated Brass Seats (2) Hostaflon®-TFM 1600 Union Nuts (2) Hot Forged Brass Solder End (2) Extruded Brass Stem Extruded Brass Stem Packing Hostaflon®-TFM 1600 O-Rings (2) (2) Viton® Packing Gland Extruded Brass Handle Dacromet Coated Steel with Polymore. |  |  |