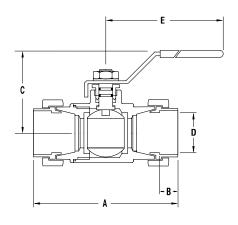

### **Dimensions in Inches**

| Computer No. | Valve Size | Α    | В    | С    | D    | E    |
|--------------|------------|------|------|------|------|------|
| 160-503      | 1/2"       | 3.58 | .51  | 1.53 | .63  | 2.95 |
| 160-504      | 3/4"       | 3.93 | .61  | 1.92 | .88  | 3.74 |
| 160-505      | 1"         | 4.72 | .77  | 2.40 | 1.13 | 4.72 |
| 160-506      | 1-1/4"     | 5.27 | .96  | 2.60 | 1.38 | 4.72 |
| 160-507      | 1-1/2"     | 5.74 | 1.06 | 3.22 | 1.63 | 5.90 |
| 160-508      | 2"         | 6.33 | 1.29 | 3.50 | 2.13 | 5.90 |