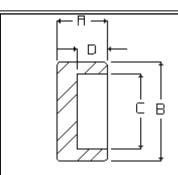

## **Class 3000 Socketweld Cap**

PENN CATALOG F2002 FIG NO. 13010 ASME-B16.11-2001

| NOMINAL<br>PIPE SIZE | 1/8'' | 1/4'' | 3/8''  | 1/2'' | 3/4'' | 1''     | 1-1/4" | 1-1/2'' | 2''    | 2-1/2" | 3"     | 3-1/2" | 4''   |
|----------------------|-------|-------|--------|-------|-------|---------|--------|---------|--------|--------|--------|--------|-------|
| "A"                  | 11/16 | 11/16 | 11/16  | 13/16 | 15/16 | 1-1/16  | 1-1/16 | 1-1/8   | 1-5/16 | 1-7/16 | 1-5/8  | 1-7/8  | 1-7/8 |
| "B"                  | 3/4   | 7/8   | 1-1/16 | 1-1/4 | 1-1/2 | 1-13/16 | 2-1/4  | 2-1/2   | 3      | 3-5/8  | 4-5/16 | 5      | 5-1/2 |
| "C"                  | .426  | .560  | .693   | .859  | 1.071 | 1.335   | 1.682  | 1.922   | 2.410  | 2.910  | 3.536  | 4.036  | 4.545 |
| "D"                  | 7/16  | 7/16  | 7/16   | 7/16  | 17/32 | 17/32   | 17/32  | 17/32   | 21/32  | 21/32  | 21/32  | 25/32  | 25/32 |
| APPROX.<br>WEIGHT    | .05   | .09   | .13    | .34   | .35   | .52     | 1.01   | 1.13    | 2.03   | 2.79   | 4.43   | 6.83   | 7.86  |