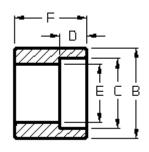

## **Class 3000 Socketweld Half Coupling**

PENN CATALOG F2002 FIG NO. 13009 ASME-B16.11-2001

| 1/8''  | 1/4''                                 | 3/8''                                                           | 1/2''                                                                                   | 3/4''                                                                                                                | 1''                                                                                                                                                                                                                                              | 1-1/4''                                                                                                                                                                                                                                                                                                | 1-1/2''                                                                                                                                                                                                          | 2''                                                                                                                                                                                                                                                                                                                                                                                                 | 2-1/2''                                                                                                                                                                                                                                                                                                                                                                                                                                            | 3"                                                                                                                                                                                                                                                                                                                                                                                                                                                                                                   | 3-1/2''                                                                                                                                                                                                                                                                                                                                                                                                                                                                                                                                                            | 4''                                                                                                                                                                                                                                                                                                                                                                                                                                                                                                                                                                                                      |
|--------|---------------------------------------|-----------------------------------------------------------------|-----------------------------------------------------------------------------------------|----------------------------------------------------------------------------------------------------------------------|--------------------------------------------------------------------------------------------------------------------------------------------------------------------------------------------------------------------------------------------------|--------------------------------------------------------------------------------------------------------------------------------------------------------------------------------------------------------------------------------------------------------------------------------------------------------|------------------------------------------------------------------------------------------------------------------------------------------------------------------------------------------------------------------|-----------------------------------------------------------------------------------------------------------------------------------------------------------------------------------------------------------------------------------------------------------------------------------------------------------------------------------------------------------------------------------------------------|----------------------------------------------------------------------------------------------------------------------------------------------------------------------------------------------------------------------------------------------------------------------------------------------------------------------------------------------------------------------------------------------------------------------------------------------------|------------------------------------------------------------------------------------------------------------------------------------------------------------------------------------------------------------------------------------------------------------------------------------------------------------------------------------------------------------------------------------------------------------------------------------------------------------------------------------------------------|--------------------------------------------------------------------------------------------------------------------------------------------------------------------------------------------------------------------------------------------------------------------------------------------------------------------------------------------------------------------------------------------------------------------------------------------------------------------------------------------------------------------------------------------------------------------|----------------------------------------------------------------------------------------------------------------------------------------------------------------------------------------------------------------------------------------------------------------------------------------------------------------------------------------------------------------------------------------------------------------------------------------------------------------------------------------------------------------------------------------------------------------------------------------------------------|
| 3/4    | 7/8                                   | 1-1/16                                                          | 1-1/4                                                                                   | 1-1/2                                                                                                                | 1-13/16                                                                                                                                                                                                                                          | 2-1/4                                                                                                                                                                                                                                                                                                  | 2-1/2                                                                                                                                                                                                            | 3                                                                                                                                                                                                                                                                                                                                                                                                   | 3-5/8                                                                                                                                                                                                                                                                                                                                                                                                                                              | 4-5/16                                                                                                                                                                                                                                                                                                                                                                                                                                                                                               | 5                                                                                                                                                                                                                                                                                                                                                                                                                                                                                                                                                                  | 5-1/2                                                                                                                                                                                                                                                                                                                                                                                                                                                                                                                                                                                                    |
| .426   | .560                                  | .693                                                            | .859                                                                                    | 1.071                                                                                                                | 1.335                                                                                                                                                                                                                                            | 1.682                                                                                                                                                                                                                                                                                                  | 1.922                                                                                                                                                                                                            | 2.410                                                                                                                                                                                                                                                                                                                                                                                               | 2.910                                                                                                                                                                                                                                                                                                                                                                                                                                              | 3.536                                                                                                                                                                                                                                                                                                                                                                                                                                                                                                | 4.036                                                                                                                                                                                                                                                                                                                                                                                                                                                                                                                                                              | 4.545                                                                                                                                                                                                                                                                                                                                                                                                                                                                                                                                                                                                    |
| 7/16   | 7/16                                  | 7/16                                                            | 7/16                                                                                    | 17/32                                                                                                                | 17/32                                                                                                                                                                                                                                            | 17/32                                                                                                                                                                                                                                                                                                  | 17/32                                                                                                                                                                                                            | 21/32                                                                                                                                                                                                                                                                                                                                                                                               | 21/32                                                                                                                                                                                                                                                                                                                                                                                                                                              | 21/32                                                                                                                                                                                                                                                                                                                                                                                                                                                                                                | 25/32                                                                                                                                                                                                                                                                                                                                                                                                                                                                                                                                                              | 25/32                                                                                                                                                                                                                                                                                                                                                                                                                                                                                                                                                                                                    |
| .269   | .364                                  | .493                                                            | .622                                                                                    | .824                                                                                                                 | 1.049                                                                                                                                                                                                                                            | 1.380                                                                                                                                                                                                                                                                                                  | 1.610                                                                                                                                                                                                            | 2.067                                                                                                                                                                                                                                                                                                                                                                                               | 2.469                                                                                                                                                                                                                                                                                                                                                                                                                                              | 3.068                                                                                                                                                                                                                                                                                                                                                                                                                                                                                                | 3.548                                                                                                                                                                                                                                                                                                                                                                                                                                                                                                                                                              | 4.026                                                                                                                                                                                                                                                                                                                                                                                                                                                                                                                                                                                                    |
| 1-1/16 | 1-1/16                                | 1-1/8                                                           | 1-5/16                                                                                  | 1-1/2                                                                                                                | 1-11/16                                                                                                                                                                                                                                          | 1-3/4                                                                                                                                                                                                                                                                                                  | 1-13/16                                                                                                                                                                                                          | 2-5/16                                                                                                                                                                                                                                                                                                                                                                                              | 2-3/8                                                                                                                                                                                                                                                                                                                                                                                                                                              | 2-7/16                                                                                                                                                                                                                                                                                                                                                                                                                                                                                               | 2-11/16                                                                                                                                                                                                                                                                                                                                                                                                                                                                                                                                                            | 2-11/16                                                                                                                                                                                                                                                                                                                                                                                                                                                                                                                                                                                                  |
| .09    | .11                                   | .14                                                             | .28                                                                                     | .40                                                                                                                  | .65                                                                                                                                                                                                                                              | 1.05                                                                                                                                                                                                                                                                                                   | 1.23                                                                                                                                                                                                             | 2.05                                                                                                                                                                                                                                                                                                                                                                                                | 3.12                                                                                                                                                                                                                                                                                                                                                                                                                                               | 3.83                                                                                                                                                                                                                                                                                                                                                                                                                                                                                                 | 6.67                                                                                                                                                                                                                                                                                                                                                                                                                                                                                                                                                               | 7.13                                                                                                                                                                                                                                                                                                                                                                                                                                                                                                                                                                                                     |
|        | 3/4<br>.426<br>7/16<br>.269<br>1-1/16 | 3/4 7/8<br>.426 .560<br>7/16 7/16<br>.269 .364<br>1-1/16 1-1/16 | 3/4 7/8 1-1/16   .426 .560 .693   7/16 7/16 7/16   .269 .364 .493   1-1/16 1-1/16 1-1/8 | 3/4 7/8 1-1/16 1-1/4   .426 .560 .693 .859   7/16 7/16 7/16 7/16   .269 .364 .493 .622   1-1/16 1-1/16 1-1/18 1-5/16 | 3/4     7/8     1-1/16     1-1/4     1-1/2       .426     .560     .693     .859     1.071       7/16     7/16     7/16     7/16     17/32       .269     .364     .493     .622     .824       1-1/16     1-1/16     1-1/8     1-5/16     1-1/2 | 3/4     7/8     1-1/16     1-1/4     1-1/2     1-13/16       .426     .560     .693     .859     1.071     1.335       7/16     7/16     7/16     7/16     17/32     17/32       .269     .364     .493     .622     .824     1.049       1-1/16     1-1/16     1-1/8     1-5/16     1-1/2     1-11/16 | 3/4 7/8 1-1/16 1-1/4 1-1/2 1-13/16 2-1/4   .426 .560 .693 .859 1.071 1.335 1.682   7/16 7/16 7/16 7/16 17/32 17/32 17/32   .269 .364 .493 .622 .824 1.049 1.380   1-1/16 1-1/16 1-1/8 1-5/16 1-1/2 1-11/16 1-3/4 | 3/4     7/8     1-1/16     1-1/4     1-1/2     1-13/16     2-1/4     2-1/2       .426     .560     .693     .859     1.071     1.335     1.682     1.922       7/16     7/16     7/16     17/32     17/32     17/32     17/32       .269     .364     .493     .622     .824     1.049     1.380     1.610       1-1/16     1-1/16     1-1/8     1-5/16     1-1/2     1-11/16     1-3/4     1-13/16 | 3/4     7/8     1-1/16     1-1/4     1-1/2     1-13/16     2-1/4     2-1/2     3       .426     .560     .693     .859     1.071     1.335     1.682     1.922     2.410       7/16     7/16     7/16     17/32     17/32     17/32     17/32     21/32       .269     .364     .493     .622     .824     1.049     1.380     1.610     2.067       1-1/16     1-1/16     1-1/8     1-5/16     1-1/2     1-11/16     1-3/4     1-13/16     2-5/16 | 3/4     7/8     1-1/16     1-1/4     1-1/2     1-13/16     2-1/4     2-1/2     3     3-5/8       .426     .560     .693     .859     1.071     1.335     1.682     1.922     2.410     2.910       7/16     7/16     7/16     17/32     17/32     17/32     17/32     21/32     21/32       .269     .364     .493     .622     .824     1.049     1.380     1.610     2.067     2.469       1-1/16     1-1/16     1-1/8     1-5/16     1-1/2     1-11/16     1-3/4     1-13/16     2-5/16     2-3/8 | 3/4     7/8     1-1/16     1-1/4     1-1/2     1-13/16     2-1/4     2-1/2     3     3-5/8     4-5/16       .426     .560     .693     .859     1.071     1.335     1.682     1.922     2.410     2.910     3.536       7/16     7/16     7/16     17/32     17/32     17/32     17/32     21/32     21/32     21/32     21/32       .269     .364     .493     .622     .824     1.049     1.380     1.610     2.067     2.469     3.068       1-1/16     1-1/16     1-1/8     1-5/16     1-1/2     1-11/16     1-3/4     1-13/16     2-5/16     2-3/8     2-7/16 | 3/4     7/8     1-1/16     1-1/4     1-1/2     1-13/16     2-1/4     2-1/2     3     3-5/8     4-5/16     5       .426     .560     .693     .859     1.071     1.335     1.682     1.922     2.410     2.910     3.536     4.036       7/16     7/16     7/16     17/32     17/32     17/32     17/32     21/32     21/32     21/32     25/32       .269     .364     .493     .622     .824     1.049     1.380     1.610     2.067     2.469     3.068     3.548       1-1/16     1-1/16     1-1/8     1-5/16     1-1/2     1-11/16     1-3/4     1-13/16     2-5/16     2-3/8     2-7/16     2-11/16 |

\*The waterway bore of the reducer is determined by the schedule of the small end.