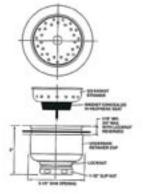

### Description

Innovation to perfection. A magnet inside the rubber stopper ensures a tight leakproof seal between the basket and body. Body is 300 series stainless steel, basket is 430 stainless steel with a chrome plated brass hand knob and post. Available with zinc nuts only. Fits 3-1/2" to 4" sink openings.

### **Computer Part No.**

| Computer<br>Number | Model | Finish          |
|--------------------|-------|-----------------|
| 300-011            | SS420 | Stainless Steel |