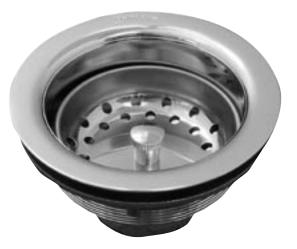

### Description

Innovation to perfection. A magnet inside the rubber stopper ensures a tight leakproof seal between the basket and body. Body is 300 series stainless steel, basket is 430 stainless steel with a chrome plated brass hand knob and post. Available with zinc nuts only. Fits 3-1/2" to 4" sink openings.

### **Computer Part No.**

| Computer<br>Number | Model | Finish          |
|--------------------|-------|-----------------|
| 300-011            | SS420 | Stainless Steel |