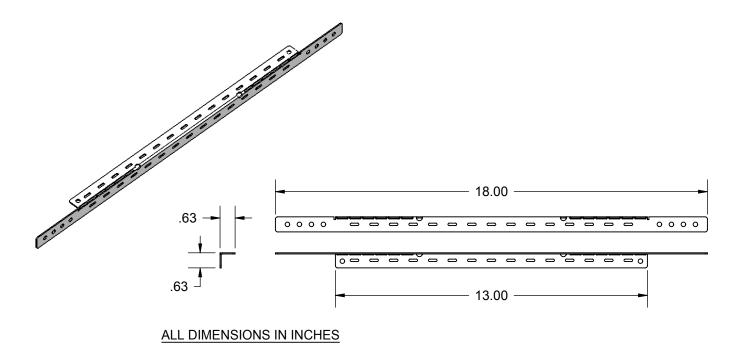

## PRODUCT SPECIFICATION DRAWING HOLDRITE® #170 BRACKET

A versatile, galvanized steel bracket providing a platform for horizontal or vertical tube support. Also ideal for shower head, diverter, tub spout and sink applications.

## **Product Information:**

- Material: 18 gage CRS, galvanized per ASTM-A653, G90
- Load rating: 35 pounds, center load, full span, maximum load rating
- UPC / IPC / IAPMO listed

| THIS INFORMATION IS PROPRIETARY TO HUBBARD ENTERPRISES AND IS SUBJECT TO CHANGE WITHOUT NOTICE. ANY REPRODUCTION IN PART OR WHOLE WITHOUT THE WRITTEN PERMISSION OF HUBBARD ENTERPRISES IS PROHIBITED. |
|--------------------------------------------------------------------------------------------------------------------------------------------------------------------------------------------------------|
| **************************************                                                                                                                                                                 |