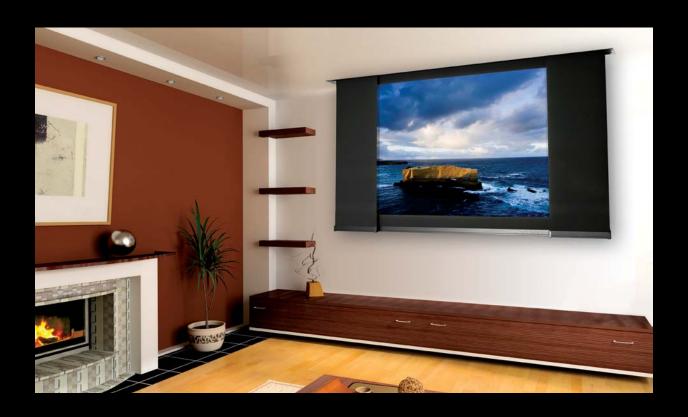

# Vertical ElectriScreen ElectriMask

Motorized retractable screen with variable masking system provides dual aspect ratios, 1.78:1 (HDTV) or 2.35:1 (Cinemascope)

## Vertical ElectriScreen ElectriMask

The Vertical ElectriScreen ElectriMask is designed for those who require an electric roll-up system with dual aspect ratio capabilities. The ElectriMasks are electronically controlled panels that extend and retract from housings along the left and right sides.

Stewart Filmscreen's Vertical Electriscreen ElectriMask is designed to provide the flexibility of a multiple aspect ratio ElectriMask system with roll-up screen. Aspect ratios from HDTV format 16:9 up to Cinemascope 2.35:1.