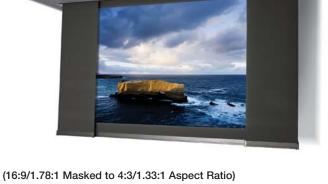

## (2.35:1 Masked to 16:9/1.78:1 Aspect Ratio)

| Model   | Native | lmage  | Masked | Image  | Weight       |
|---------|--------|--------|--------|--------|--------------|
|         | Height | Width  | Height | Width  | (lbs. & kgs) |
| EM095S  | 37     | 87     | 37     | 65     | 130          |
|         | (940)  | (2210) | (940)  | (1651) | (50)         |
| EM104S  | 41     | 96     | 41     | 73     | 135          |
|         | (1041) | (2438) | (1041) | (1854) | (61)         |
| EM116S  | 45.5   | 107    | 45.5   | 81     | 145          |
|         | (1156) | (2718) | (1156) | (2057) | (66)         |
| EMC128S | 50     | 118    | 50     | 89     | 185          |
|         | (1270) | (2997) | (1270) | (2260) | (84)         |