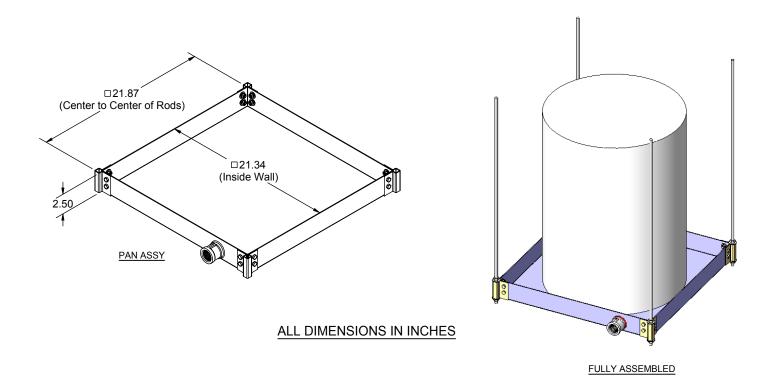

## PRODUCT SPECIFICATION DRAWING QUICK STAND™ #40-SWHP-M Suspended Water Heater Platform

The Suspended Water Heater Platform is engineered to support water heaters up to 20 gallons (up to 375 pounds total weight). This time and labor savings tool is designed for the Professional Contractor. Design features requested by plumbers are incorporated into a professional platform that can be suspended with all thread rod.

## **Product Information:**

- Material:
  - Pan: 14 gage CRS, galvanized Corner Brackets: 14 gage CRS, galvanized

- Wide platform allows water heaters up to 21-1/4" diameter
- Watertight corners and welded 1" steel drain body eliminate need for additional drain pan
- Static load rating 375 pounds with 2X safety factor (depending on structural anchorage)
- Galvanized steel construction
- Suspends with user supplied 3/8" or 1/2" threaded rod and hardware
- Four corner attachment points allows for seismic/sway bracing connection
- Patent pending