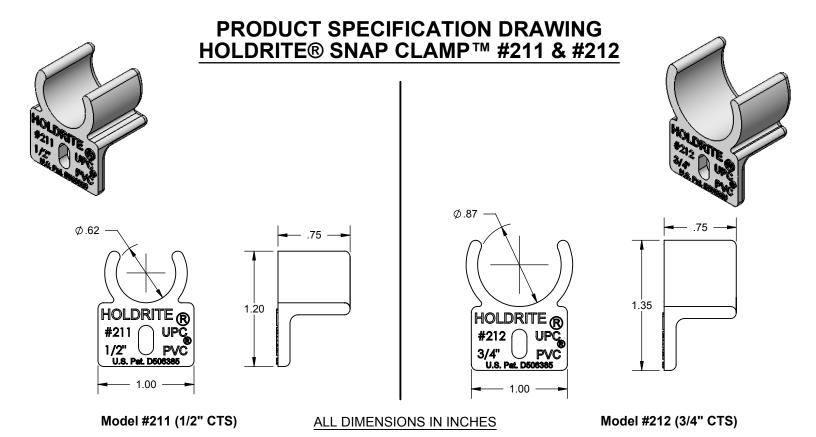

The HOLDRITE® #211 and #212 Snap Clamps<sup>™</sup> are flame retardant and secure Copper, PEX and CPVC. Glueable when used with CPVC. Mounts to Stout<sup>™</sup> or EZ-Strut<sup>™</sup> brackets or directly to framing. Available for 1/2" and 3/4" tube sizes. (S) series clamps are 25/50 Flame Rated and non-glueable.

## **Product Information:**

- Material: PVC Fire Retardant, white, UL94V-0
- Compatible with PVC, CPVC, PEX and Copper
- Glueable when used with CPVC tubing

- complies with IPC
- Ability to hold CPVC (or PEX and Copper) piping in horizontal or vertical position
- Mountable to HOLDRITE® Stout Bracket™, #170 Series Brackets or directly to metal of wood framing
- U.S. Patent D506385
- UPC / IPC / IAPMO listed
- Temperature range: -10°F to +120°F