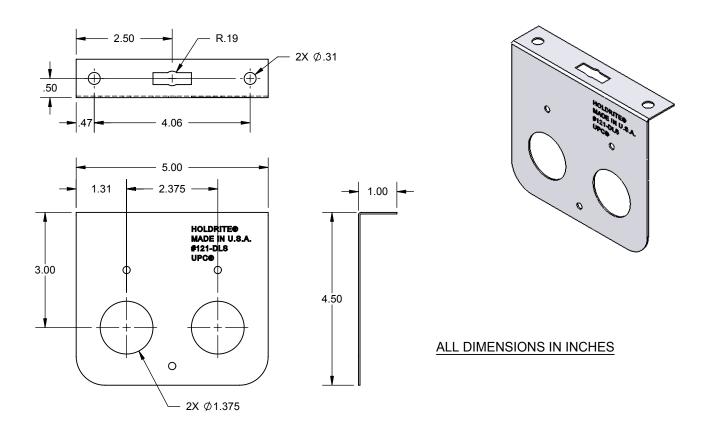

## PRODUCT SPECIFICATION DRAWING HOLDRITE® #121-DLS

The HOLDRITE® #121-DLS is a 20 gage galvanized steel bracket that supports dual lines of 1/2", 3/4" or 1" Copper, PEX or CPVC tubing at 3" center line height. The hole pattern on the 90° base allows for attachment to any falt surface. The bracket can also be suspended by 1/4" or 3/8" threaded rod.

## **Product Information:**

- Material: 20 gage CRS, galvanized
- Load rating: 25 pounds
- Supports 1/2", 3/4" or 1" tubing with available inserts
- UPC / IPC / IAPMO listed

| Product Submittal  |      |
|--------------------|------|
| Job Name:          |      |
| Date:              |      |
| Part Number:       | Qty: |
|                    |      |
|                    |      |
| Architect / Owner: |      |
|                    |      |
| Contractor:        |      |
|                    |      |
| Notes:             |      |
|                    |      |
|                    |      |