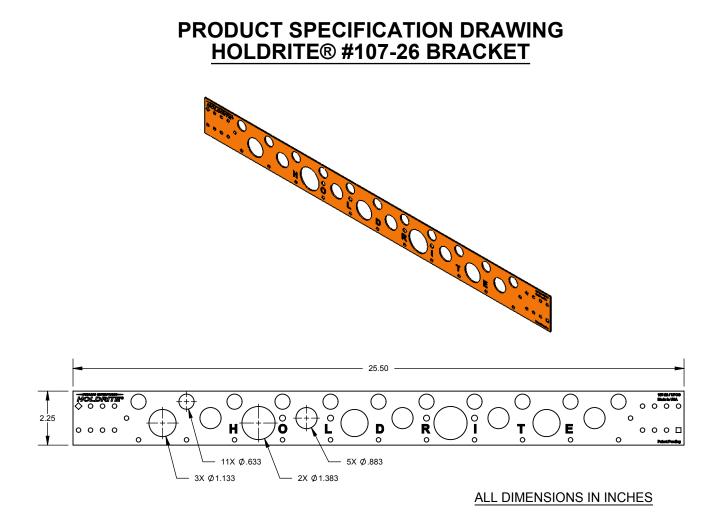

The HOLDRITE #107-26 is a Copper-Bonded<sup>™</sup> steel bracket with holes for 1/2" tubings on 2" centers, holes for 3/4" tubings on 4" centers, holes for 1" tubings on 8" centers, and holes for 1-1/4" tubings on 8" centers.

| Product Information: |                                                                                                                                                                                                                 | complies with IPC                                            |
|----------------------|-----------------------------------------------------------------------------------------------------------------------------------------------------------------------------------------------------------------|--------------------------------------------------------------|
| •                    | Material: 16 gage CRS, Copper-Bonded™                                                                                                                                                                           | PC                                                           |
| •                    | Load rating: 25 pounds                                                                                                                                                                                          | ®                                                            |
| •                    | UPC / IPC / IAPMO Listed                                                                                                                                                                                        | Product Submittal<br>Job Name:<br>Date:<br>Part Number: Qty: |
|                      | THIS INFORMATION IS PROPRIETARY TO HUBBARD ENTERPRISES AND<br>IS SUBJECT TO CHANGE WITHOUT NOTICE. ANY REPRODUCTION IN<br>PART OR WHOLE WITHOUT THE WRITTEN PERMISSION OF<br>HUBBARD ENTERPRISES IS PROHIBITED. | Architect / Owner:<br>Contractor:                            |
|                      | ""HUBBARD ENTERPRISES""<br>HOLDRODE<br>"Converting Makeshift Methods into Engineered Solutions"                                                                                                                 | Notes:                                                       |