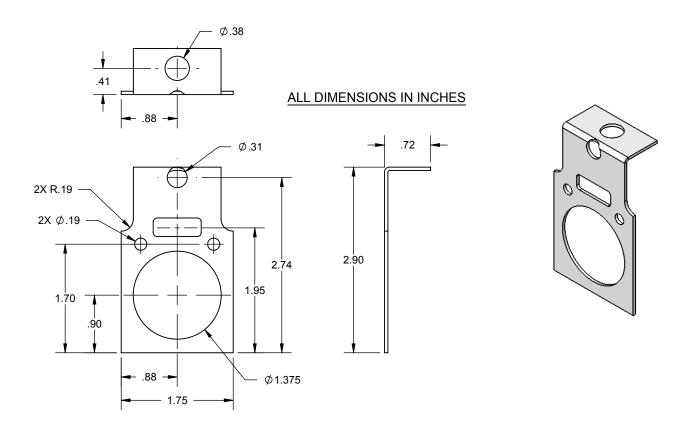

## PRODUCT SPECIFICATION DRAWING HOLDRITE® 121-W

The HOLDRITE® #121-W is a 18 gage galvanized steel bracket with a 2" center line. The bracket will position 1/2", 3/4" and 1" Copper, PEX or CPVC for securing single tubing to any flat surface. The bracket can also be suspended by 1/4" or 3/8" threaded rod.

## **Product Information:**

Material: 18 gage CRS, galvanized

Load rating: 25 pounds

Supports 1/2", 3/4" and 1" tubing with available inserts

UPC / IPC / IAPMO listed

| Product Submittal  |      |
|--------------------|------|
| Job Name:          |      |
| Date:              |      |
| Part Number:       | Qty: |
|                    |      |
|                    |      |
| Architect / Owner: |      |
|                    |      |
| Contractor:        |      |
|                    |      |
| Notes:             |      |
|                    |      |
|                    |      |