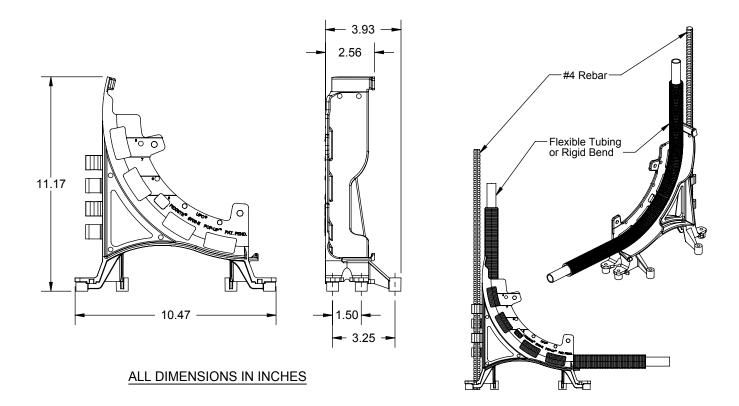

## **PRODUCT SPECIFICATION DRAWING** PEXRITE® #708-E POP-UP™

The PEXRITE® #708-E POP-UP<sup>™</sup> supports flexible pipe and tubing lines or rigid conduit up to 2" in a 90° pattern. Ideal for positioning pipe prior to concrete slab pouring. For elevated slabs, nail bracket to form decking or edge form. For slab-on-grade (ground work), secure bracket with #4 rebar driven into the ground.

## **Product Information:**

- Material: Reinforced Polypropylene
- Temperature range "post install": -10°F to +190°F
- Load rating: 25 pounds
- Patent Pending

|                                                                               | Product Submittal  |      |  |
|-------------------------------------------------------------------------------|--------------------|------|--|
|                                                                               | Job Name:          |      |  |
|                                                                               | Date:              |      |  |
|                                                                               | Part Number:       | Qty: |  |
|                                                                               |                    |      |  |
| ATION IS PROPRIETARY TO HUBBARD ENTERPRISES AND                               | Architect / Owner: |      |  |
| WHOLE WITHOUT THE WRITTEN PERMISSION OF<br>JUBBARD ENTERPRISES IS PROHIBITED. | Contractor:        |      |  |
| UBBARD ENTERPRISES•••••                                                       | Notes:             |      |  |
| <b>LD</b> R/17[4"                                                             | 10163.             |      |  |
|                                                                               |                    |      |  |
| a Makeshift Methods into Engineered Solutions"                                |                    |      |  |