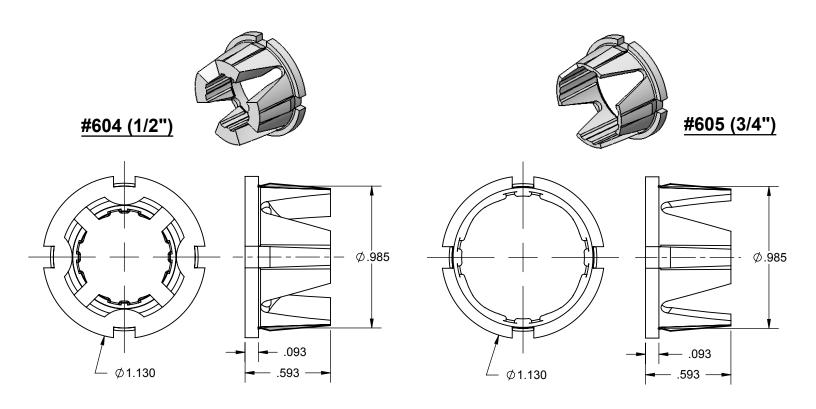

## PRODUCT SPECIFICATION DRAWING LOCKRITE™ #604 & #605 Inserts

The LOCKRITE™ #604 and #605 inserts are designed to work with our #601 and #609-N-6 brackets for securing CPVC tubing. Treat inserts as you would fittings by generously applying glue to both the pipe and insert to secure stub-out in place.

## **Product Information:**

Material: PVC, white

Temperature range: -10°F to +150°F

Load rating: 25 pounds

UPC / IPC / IAPMO listed

| Product Submittal  |      |
|--------------------|------|
| Job Name:          |      |
| Date:              |      |
| Part Number:       | Qty: |
|                    |      |
|                    |      |
| Architect / Owner: |      |
|                    |      |
| Contractor:        |      |
|                    |      |
| Notes:             |      |
|                    |      |
|                    |      |