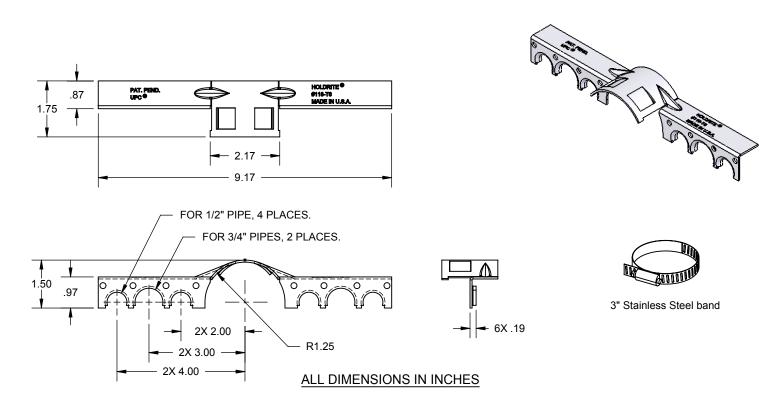

## PRODUCT SPECIFICATION DRAWING HOLDRITE® #118-T6

The HOLDRITE® #118-T6 is a Copper-Bonded™ bracket designed to support 1/2" and 3/4" tubing. This bracket mounts directly onto a horizontal or vertical pipe. It is designed to position water supplies for lavatories and other fixtures and is ideal as a mid span support within a 2-1/2" or wider wall. Packaged with a self-locking 3" stainless steel band and self-adhesive isolation felt. When used for copper tubing, solder directly to the bracket. Heat the tubing, not the bracket.

## **Product Information:**

Material: 16 gage CRS, Copper-Bonded™

Load rating: 25 pounds

UPC / IPC / IAPMO listed

| Product Submittal  |      |
|--------------------|------|
| Job Name:          |      |
| Date:              |      |
| Part Number:       | Qty: |
|                    |      |
|                    |      |
| Architect / Owner: |      |
|                    |      |
| Contractor:        |      |
|                    |      |
| Notes:             |      |
|                    |      |
|                    |      |