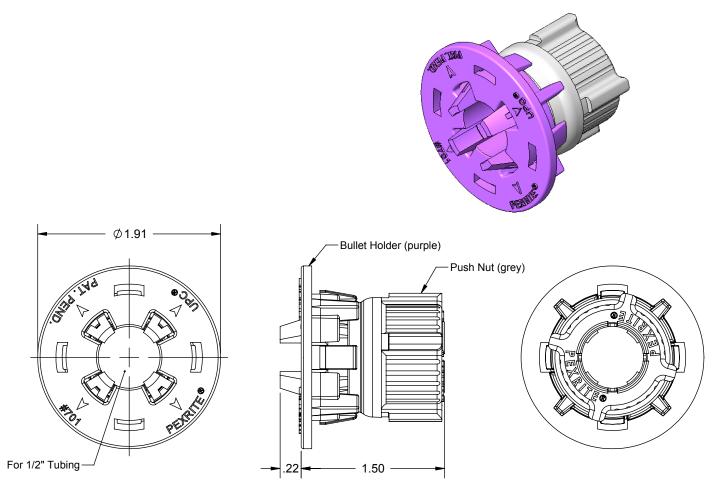

## PRODUCT SPECIFICATION DRAWING <u>PEXRITE®</u> LOCK-n-LOAD<sup>™</sup> #701

The PEXRITE® LOCK-n-LOAD<sup>™</sup> #701 is a clamp that mounts into our PEXRITE #103, #709, #110-R or #721 Series Bracket. This clamp requires no hardware to install and is designed to firmly grip fixture stub-outs such as bullets or similar 1/2" CTS tubing. The PEXRITE LOCK-n-LOAD #701 is for use with PEXRITE Brackets only.

## **Product Information:**

- Material: Nylon
- Color: Purple (Bullet Holder), Grey (Push Nut)
- Temperature range: -10°F to +140°F (tentative)
- Load rating: 25 pounds
- UPC / IPC / IAPMO listed

| Product Submittal  |  |      |
|--------------------|--|------|
| Job Name:          |  |      |
| Date:              |  |      |
| Part Number:       |  | Qty: |
|                    |  |      |
|                    |  |      |
| Architect / Owner: |  |      |
|                    |  |      |
| Contractor:        |  |      |
| Notes:             |  |      |
| 10165.             |  |      |
|                    |  |      |
|                    |  |      |